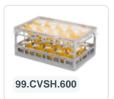

# Clixrack Glass basket 600 x 400 mm gray - glass height max. 115 mm - with yellow 3 x 5 compartment division maximum Ø glass 110mm

## **Product specifications**

| W x H)                          | 600 × 400 × 155 mm                                                                                    |
|---------------------------------|-------------------------------------------------------------------------------------------------------|
| Color                           | Grey                                                                                                  |
| Material                        | PP                                                                                                    |
| Bottom                          | Open and especially reinforced, so suitable for use in basket transport machines with transport hooks |
| Sidewalls                       | Open, for optimum washing result and a faster drying process                                          |
| Handles                         | Open handles, for more comfortable carrying                                                           |
| Maximum glass height            | 115                                                                                                   |
| Maximum Ø glass                 | 110                                                                                                   |
| Internal dimensions (L x W x H) | 563 × 363 × 115 mm                                                                                    |

# **Properties**

The Clixrack 50.CR.621.115145.15 has a 3 x 5 compartment division in the basket.

The compartment division can be equipped with dividing clips to prevent damage to any handles.

Clixrack baskets with compartment divisions ensure safe transport and efficient storage of your glassware and dishes.

## **Description**

Dishwasher basket Clixrack (600 x 400 x H 115 mm) with 3 x 5 compartment division. Suitable for items with a max. height of 115 mm.

Clixrack baskets have receptacles on all 4 sides for color clips for labeling or content indications. Clixrack baskets are stable when stacked, even with other Euro standard containers and crates. Due to their Euro standard size, they fit perfectly on mobile frames, roll containers, or (plastic) pallets.