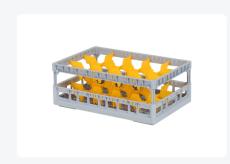

# Clixrack Glass basket 600 x 400 mm gray - glass height max. 115 mm - with yellow 3 x 5 compartment division maximum Ø glass 110mm

# **Properties**

The Clixrack 50.CR.621.115145.15 has a 3 x 5 compartment division in the basket.

The compartment division can be equipped with dividing clips to prevent damage to any handles.

Clixrack baskets with compartment divisions ensure safe transport and efficient storage of your glassware and dishes.

## **Description**

Dishwasher basket Clixrack (600 x 400 x H 115 mm) with 3 x 5 compartment division. Suitable for items with a max. height of 115 mm.

Clixrack baskets have receptacles on all 4 sides for color clips for labeling or content indications. Clixrack baskets are stable when stacked, even with other Euro standard containers and crates. Due to their Euro standard size, they fit perfectly on mobile frames, roll containers, or (plastic) pallets.