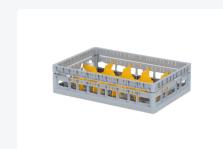

# Clixrack Glass basket 600 x 400 mm gray - glass height max. 115 mm - with yellow 3 x 5 compartment division maximum Ø glass 110mm

## **Properties**

The Clixrack 50.CR.611.115145.15 has a 3 x 5 compartment division in the basket.

The compartment division can be equipped with dividing clips to prevent damage to any handles.

Clixrack baskets with compartment divisions ensure safe transport and efficient storage of your glassware and dishes.

#### **Description**

Dishwasher basket Clixrack (600 x 400 x H 115 mm) with 3 x 5 compartment division. Suitable for items with a max. height of 115 mm.

Clixrack baskets have receptacles on all 4 sides for color clips for labeling or content indications. Clixrack baskets are stable when stacked, even with other Euro standard containers and crates. Due to their Euro standard size, they fit perfectly on mobile frames, roll containers, or (plastic) pallets.