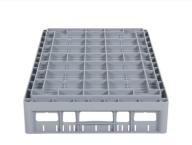

## **Product specifications**

| External dimensions (Lx W x H)  | 600 × 400 × 155 mm                                                                                    |
|---------------------------------|-------------------------------------------------------------------------------------------------------|
| Color                           | Grey                                                                                                  |
| Material                        | PP                                                                                                    |
| Bottom                          | Open and especially reinforced, so suitable for use in basket transport machines with transport hooks |
| Sidewalls                       | Open, for optimum washing result and a faster drying process                                          |
| Handles                         | Open handles, for more comfortable carrying                                                           |
| Maximum glass height            | 115                                                                                                   |
| Maximum Ø glass                 | 110                                                                                                   |
| Internal dimensions (L x W x H) | 563 × 363 × 115 mm                                                                                    |

The open construction of the baskets ensures optimal rinsing results.

Clixrack dishwasher baskets have Euro standard dimensions, fitting mobile frames of 600 x 400 mm, roll containers with dimensions of 600 x 800 mm, Euro pallets of 1200 x 800 mm, and Industry pallets of 1200 x 1000 mm.

Due to the double bottom construction, the dishwasher basket is suitable for use in basket transport machines with transport hooks.