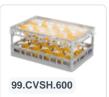

# Clixrack Glass basket 600 x 400 mm gray - glass height max. 115 mm - with yellow 3 x 5 compartment division maximum Ø glass 110mm

## **Product specifications**

| External dimensions (Lx W x H)  | 600 × 400 × 155 mm                                                                                    |
|---------------------------------|-------------------------------------------------------------------------------------------------------|
| Color                           | Grey                                                                                                  |
| Material                        | PP                                                                                                    |
| Bottom                          | Open and especially reinforced, so suitable for use in basket transport machines with transport hooks |
| Sidewalls                       | Open, for optimum washing result and a faster drying process                                          |
| Handles                         | Open handles, for more comfortable carrying                                                           |
| Maximum glass height            | 115                                                                                                   |
| Maximum Ø glass                 | 110                                                                                                   |
| Internal dimensions (L x W x H) | 563 × 363 × 115 mm                                                                                    |

## **Properties**

The Clixrack 50.CR.611.115145.15 has a 3 x 5 compartment division in the basket.

The compartment division can be equipped with dividing clips to prevent damage to any handles.

Clixrack baskets with compartment divisions ensure safe transport and efficient storage of your glassware and dishes.

#### **Description**

Dishwasher basket Clixrack (600 x 400 x H 115 mm) with 3 x 5 compartment division. Suitable for items with a max. height of 115 mm.

Clixrack baskets have receptacles on all 4 sides for color clips for labeling or content indications. Clixrack baskets are stable when stacked, even with other Euro standard containers and crates. Due to their Euro standard size, they fit perfectly on mobile frames, roll containers, or (plastic) pallets.