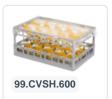

# Clixrack Glass basket 600 x 400 mm gray - glass height max. 125 mm - with blue 4 x 6 compartment division maximum Ø glass 88 mm

## **Product specifications**

| External dimensions ( L x W x H) | 600 × 400 × 165 mm                                                                                    |
|----------------------------------|-------------------------------------------------------------------------------------------------------|
| Color                            | Grey                                                                                                  |
| Material                         | PP                                                                                                    |
| Bottom                           | Open and especially reinforced, so suitable for use in basket transport machines with transport hooks |
| Sidewalls                        | Open, for optimum washing result and a faster drying process                                          |
| Handles                          | Open handles, for more comfortable carrying                                                           |
| Maximum glass height             | 125                                                                                                   |
| Maximum Ø glass                  | 88                                                                                                    |
| Internal dimensions (L x W x H)  | 563 × 363 × 125 mm                                                                                    |

# **Properties**

The Clixrack 50.CR.621.125155.24 has a 4 x 6 compartment division in the basket.

The compartment division can be equipped with dividing clips to prevent damage to any handles.

Clixrack baskets with compartment divisions ensure safe transport and efficient storage of your glassware and dishes.

## **Description**

Dishwasher basket Clixrack (600 x 400 x H 125 mm) with 4 x 6 compartment division. Suitable for items with a max. height of 125 mm.

Clixrack baskets have receptacles on all 4 sides for color clips for labeling or content indications. Clixrack baskets are stable when stacked, even with other Euro standard containers and crates. Due to their Euro standard size, they fit perfectly on mobile frames, roll containers, or (plastic) pallets.