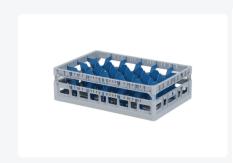

# Clixrack Glass basket 600 x 400 mm gray - glass height max. 125 mm - with blue 4 x 6 compartment division maximum Ø glass 88 mm

# **Properties**

The Clixrack 50.CR.621.125155.24 has a 4 x 6 compartment division in the basket.

The compartment division can be equipped with dividing clips to prevent damage to any handles.

Clixrack baskets with compartment divisions ensure safe transport and efficient storage of your glassware and dishes.