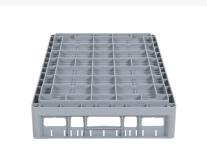

## **Product specifications**

| External dimensions ( L x W x H) | 600 × 400 × 165 mm                                                                                    |
|----------------------------------|-------------------------------------------------------------------------------------------------------|
| Color                            | Grey                                                                                                  |
| Material                         | PP                                                                                                    |
| Bottom                           | Open and especially reinforced, so suitable for use in basket transport machines with transport hooks |
| Sidewalls                        | Open, for optimum washing result and a faster drying process                                          |
| Handles                          | Open handles, for more comfortable carrying                                                           |
| Maximum glass height             | 125                                                                                                   |
| Maximum Ø glass                  | 88                                                                                                    |
| Internal dimensions (L x W x H)  | 563 × 363 × 125 mm                                                                                    |

## **Description**

Dishwasher basket Clixrack (600 x 400 x H 125 mm) with 4 x 6 compartment division. Suitable for items with a max. height of 125 mm.

Clixrack baskets have receptacles on all 4 sides for color clips for labeling or content indications. Clixrack baskets are stable when stacked, even with other Euro standard containers and crates. Due to their Euro standard size, they fit perfectly on mobile frames, roll containers, or (plastic) pallets.