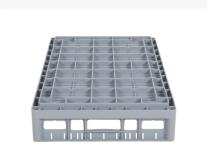

### **Product specifications**

| External dimensions ( L x W x H) | 600 × 400 × 165 mm                                                                                    |
|----------------------------------|-------------------------------------------------------------------------------------------------------|
| Color                            | Grey                                                                                                  |
| Material                         | PP                                                                                                    |
| Bottom                           | Open and especially reinforced, so suitable for use in basket transport machines with transport hooks |
| Sidewalls                        | Open, for optimum washing result and a faster drying process                                          |
| Handles                          | Open handles, for more comfortable carrying                                                           |
| Maximum glass height             | 125                                                                                                   |
| Maximum Ø glass                  | 134                                                                                                   |
| Internal dimensions (L x W x H)  | 563 × 363 × 125 mm                                                                                    |

The open construction of the baskets ensures optimal rinsing results.

Clixrack dishwasher baskets have Euro standard dimensions, fitting mobile frames of 600 x 400 mm, roll containers with dimensions of 600 x 800 mm, Euro pallets of 1200 x 800 mm, and Industry pallets of 1200 x 1000 mm.