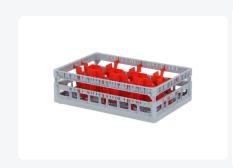

# Clixrack Glass basket 600 x 400 mm gray - glass height max. 125 mm - with red 2 x 4 compartment division maximum Ø glass 134mm

## **Description**

Dishwasher basket Clixrack (600 x 400 x H 125 mm) with 2 x 4 compartment division. Suitable for items with a max. height of 125 mm.

Clixrack baskets have receptacles on all 4 sides for color clips for labeling or content indications. Clixrack baskets are stable when stacked, even with other Euro standard containers and crates. Due to their Euro standard size, they fit perfectly on mobile frames, roll containers, or (plastic) pallets.

## **Properties**

The Clixrack 50.CR.600.06 has a 2 x 3 compartment division in the basket.

The compartment division can be equipped with dividing clips to prevent damage to any handles.

Clixrack baskets with compartment divisions ensure safe transport and efficient storage of your glassware and dishes.