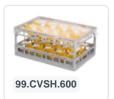

# Clixrack Glass basket 600 x 400 mm gray - glass height max. 125 mm - with red 2 x 4 compartment division maximum Ø glass 134mm

### **Product specifications**

| External dimensions ( L x W x H) | 600 × 400 × 165 mm                                                                                    |
|----------------------------------|-------------------------------------------------------------------------------------------------------|
| Color                            | Grey                                                                                                  |
| Material                         | PP                                                                                                    |
| Bottom                           | Open and especially reinforced, so suitable for use in basket transport machines with transport hooks |
| Sidewalls                        | Open, for optimum washing result and a faster drying process                                          |
| Handles                          | Open handles, for more comfortable carrying                                                           |
| Maximum glass height             | 125                                                                                                   |
| Maximum Ø glass                  | 134                                                                                                   |
| Internal dimensions (L x W x H)  | 563 × 363 × 125 mm                                                                                    |

## **Properties**

The Clixrack 50.CR.600.06 has a 2 x 3 compartment division in the basket.

The compartment division can be equipped with dividing clips to prevent damage to any handles.

Clixrack baskets with compartment divisions ensure safe transport and efficient storage of your glassware and dishes.

## **Description**

Dishwasher basket Clixrack (600 x 400 x H 125 mm) with 2 x 4 compartment division. Suitable for items with a max. height of 125 mm.

Clixrack baskets have receptacles on all 4 sides for color clips for labeling or content indications. Clixrack baskets are stable when stacked, even with other Euro standard containers and crates. Due to their Euro standard size, they fit perfectly on mobile frames, roll containers, or (plastic) pallets.