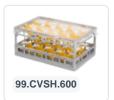

# Clixrack Glass basket 600 x 400 mm gray - glass height max. 140 mm - with blue 5 x 8 compartment division maximum Ø glass 66 mm

### **Product specifications**

| External dimensions ( L x W x H) | 600 × 400 × 180 mm                                                                                    |
|----------------------------------|-------------------------------------------------------------------------------------------------------|
| Color                            | Grey                                                                                                  |
| Material                         | PP                                                                                                    |
| Bottom                           | Open and especially reinforced, so suitable for use in basket transport machines with transport hooks |
| Sidewalls                        | Open, for optimum washing result and a faster drying process                                          |
| Handles                          | Open handles, for more comfortable carrying                                                           |
| Maximum glass height             | 140                                                                                                   |
| Maximum Ø glass                  | 66                                                                                                    |
| Internal dimensions (L x W x H)  | 563 × 363 × 140 mm                                                                                    |

## **Properties**

The Clixrack 50.CR.621.140170.40 has a 5 x 8 compartment division in the basket.

The compartment division can be equipped with dividing clips to prevent damage to any handles.

Clixrack baskets with compartment divisions ensure safe transport and efficient storage of your glassware and dishes.

#### **Description**

Dishwasher basket Clixrack (600 x 400 x H 140 mm) with 5 x 8 compartment division. Suitable for items with a max. height of 140 mm.

Clixrack baskets have receptacles on all 4 sides for color clips for labeling or content indications. Clixrack baskets are stable when stacked, even with other Euro standard containers and crates. Due to their Euro standard size, they fit perfectly on mobile frames, roll containers, or (plastic) pallets.