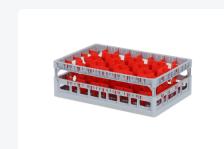

# Clixrack Glass basket 600 x 400 mm gray - glass height max. 140 mm - with blue 5 x 8 compartment division maximum Ø glass 66 mm

## **Properties**

The Clixrack 50.CR.621.140170.40 has a 5 x 8 compartment division in the basket.

The compartment division can be equipped with dividing clips to prevent damage to any handles.

Clixrack baskets with compartment divisions ensure safe transport and efficient storage of your glassware and dishes.

#### **Description**

Dishwasher basket Clixrack (600 x 400 x H 140 mm) with 5 x 8 compartment division. Suitable for items with a max. height of 140 mm.

Clixrack baskets have receptacles on all 4 sides for color clips for labeling or content indications. Clixrack baskets are stable when stacked, even with other Euro standard containers and crates. Due to their Euro standard size, they fit perfectly on mobile frames, roll containers, or (plastic) pallets.