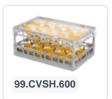

# Clixrack Glass basket 600 x 400 mm gray - glass height max. 140 mm - with green 33-section compartment division - maximum Ø glass 77 mm

## **Properties**

The Clixrack 50.CR.621.140170.33 has a 33-section compartment division in the basket.

The compartment division can be equipped with dividing clips to prevent damage to any handles.

Clixrack baskets with compartment divisions ensure safe transport and efficient storage of your glassware and dishes.

#### **Description**

Dishwasher basket Clixrack (600 x 400 x H 140 mm) with a 33-section compartment division. Suitable for items with a max. height of 140 mm.

Clixrack baskets have receptacles on all 4 sides for color clips for labeling or content indications. Clixrack baskets are stable when stacked, even with other Euro standard containers and crates. Due to their Euro standard size, they fit perfectly on mobile frames, roll containers, or (plastic) pallets.