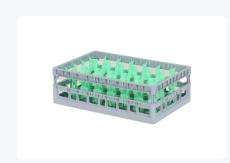

# Clixrack Glass basket 600 x 400 mm gray - glass height max. 140 mm - with green 33-section compartment division - maximum Ø glass 77 mm

## **Properties**

The Clixrack 50.CR.621.140170.33 has a 33-section compartment division in the basket.

The compartment division can be equipped with dividing clips to prevent damage to any handles.

Clixrack baskets with compartment divisions ensure safe transport and efficient storage of your glassware and dishes.

#### **Description**

Dishwasher basket Clixrack (600 x 400 x H 140 mm) with a 33-section compartment division. Suitable for items with a max. height of 140 mm.

Clixrack baskets have receptacles on all 4 sides for color clips for labeling or content indications. Clixrack baskets are stable when stacked, even with other Euro standard containers and crates. Due to their Euro standard size, they fit perfectly on mobile frames, roll containers, or (plastic) pallets.