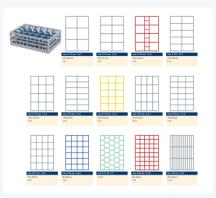

# Clixrack Glass basket 600 x 400 mm gray - glass height max. 140 mm - with red 2 x 4 compartment division maximum Ø glass 134mm







### **Product specifications**

| External dimensions (Lx W x H)  | 600 × 400 × 180 mm                                                                                    |
|---------------------------------|-------------------------------------------------------------------------------------------------------|
| Color                           | Grey                                                                                                  |
| Material                        | PP                                                                                                    |
| Bottom                          | Open and especially reinforced, so suitable for use in basket transport machines with transport hooks |
| Sidewalls                       | Open, for optimum washing resu