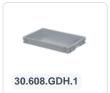

# Clixrack Glass basket 600 x 400 mm gray - glass height max. 140 mm - with red 2 x 4 compartment division maximum Ø glass 134mm

### **Product specifications**

| External dimensions (Lx W x H)  | 600 × 400 × 180 mm                                                                                    |
|---------------------------------|-------------------------------------------------------------------------------------------------------|
| Color                           | Grey                                                                                                  |
| Material                        | PP                                                                                                    |
| Bottom                          | Open and especially reinforced, so suitable for use in basket transport machines with transport hooks |
| Sidewalls                       | Open, for optimum washing result and a faster drying process                                          |
| Handles                         | Open handles, for more comfortable carrying                                                           |
| Maximum glass height            | 140                                                                                                   |
| Maximum Ø glass                 | 134                                                                                                   |
| Internal dimensions (L x W x H) | 563 × 363 × 140 mm                                                                                    |

## **Description**

Dishwasher basket Clixrack (600 x 400 x H 140 mm) with 2 x 4 compartment division. Suitable for items with a max. height of 140 mm.

Clixrack baskets have receptacles on all 4 sides for color clips for labeling or content indications. Clixrack baskets are stable when stacked, even with other Euro standard containers and crates. Due to their Euro standard size, they fit perfectly on mobile frames, roll containers, or (plastic) pallets.