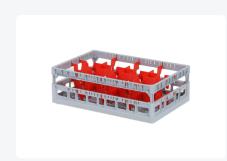

# Clixrack Glass basket 600 x 400 mm gray - glass height max. 140 mm - with red 2 x 4 compartment division maximum Ø glass 134mm

# **Properties**

The Clixrack 50.CR.600.06 has a 2 x 3 compartment division in the basket.

The compartment division can be equipped with dividing clips to prevent damage to any handles.

Clixrack baskets with compartment divisions ensure safe transport and efficient storage of your glassware and dishes.

## **Description**

Dishwasher basket Clixrack (600 x 400 x H 140 mm) with 2 x 4 compartment division. Suitable for items with a max. height of 140 mm.

Clixrack baskets have receptacles on all 4 sides for color clips for labeling or content indications. Clixrack baskets are stable when stacked, even with other Euro standard containers and crates. Due to their Euro standard size, they fit perfectly on mobile frames, roll containers, or (plastic) pallets.