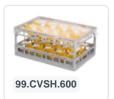

# Clixrack Glass basket 600 x 400 mm gray - glass height max. 140 mm - with red 2 x 4 compartment division maximum Ø glass 134mm

## **Description**

Dishwasher basket Clixrack (600 x 400 x H 140 mm) with 2 x 4 compartment division. Suitable for items with a max. height of 140 mm.

Clixrack baskets have receptacles on all 4 sides for color clips for labeling or content indications. Clixrack baskets are stable when stacked, even with other Euro standard containers and crates. Due to their Euro standard size, they fit perfectly on mobile frames, roll containers, or (plastic) pallets.