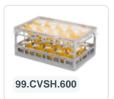

# Clixrack Glass basket 600 x 400 mm gray - glass height max. 140 mm - with yellow 3 x 5 compartment division maximum Ø glass 110mm

### **Product specifications**

| External dimensions ( L x W x H) | 600 × 400 × 180 mm                                                                                    |
|----------------------------------|-------------------------------------------------------------------------------------------------------|
| Color                            | Grey                                                                                                  |
| Material                         | PP                                                                                                    |
| Bottom                           | Open and especially reinforced, so suitable for use in basket transport machines with transport hooks |
| Sidewalls                        | Open, for optimum washing result and a faster drying process                                          |
| Handles                          | Open handles, for more comfortable carrying                                                           |
| Maximum glass height             | 140                                                                                                   |
| Maximum Ø glass                  | 110                                                                                                   |
| Internal dimensions (L x W x H)  | 563 × 363 × 140 mm                                                                                    |

# **Properties**

The Clixrack 50.CR.621.140170.15 has a 3 x 5 compartment division in the basket.

The compartment division can be equipped with dividing clips to prevent damage to any handles.

Clixrack baskets with compartment divisions ensure safe transport and efficient storage of your glassware and dishes.

## **Description**

Dishwasher basket Clixrack (600 x 400 x H 140 mm) with 3 x 5 compartment division. Suitable for items with a max. height of 140 mm.

Clixrack baskets have receptacles on all 4 sides for color clips for labeling or content indications. Clixrack baskets are stable when stacked, even with other Euro standard containers and crates. Due to their Euro standard size, they fit perfectly on mobile frames, roll containers, or (plastic) pallets.

Because Clixrack baskets are equipped with suitable plastic compartment divisions, the fragile contents are well-protected. The open construction of the basket ensures optimal rinsing results and a faster drying process.