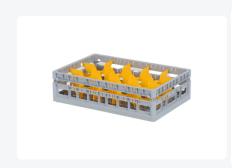

# Clixrack Glass basket 600 x 400 mm gray - glass height max. 140 mm - with yellow 3 x 5 compartment division maximum Ø glass 110mm

# **Properties**

The Clixrack 50.CR.621.140170.15 has a 3 x 5 compartment division in the basket.

The compartment division can be equipped with dividing clips to prevent damage to any handles.

Clixrack baskets with compartment divisions ensure safe transport and efficient storage of your glassware and dishes.

## **Description**

Dishwasher basket Clixrack (600 x 400 x H 140 mm) with 3 x 5 compartment division. Suitable for items with a max. height of 140 mm.

Clixrack baskets have receptacles on all 4 sides for color clips for labeling or content indications. Clixrack baskets are stable when stacked, even with other Euro standard containers and crates. Due to their Euro standard size, they fit perfectly on mobile frames, roll containers, or (plastic) pallets.