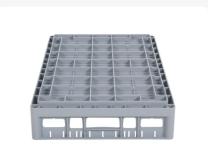

### **Product specifications**

| External dimensions ( L x W x H) | 600 × 400 × 180 mm                                                                                    |
|----------------------------------|-------------------------------------------------------------------------------------------------------|
| Color                            | Grey                                                                                                  |
| Material                         | PP                                                                                                    |
| Bottom                           | Open and especially reinforced, so suitable for use in basket transport machines with transport hooks |
| Sidewalls                        | Open, for optimum washing result and a faster drying process                                          |
| Handles                          | Open handles, for more comfortable carrying                                                           |
| Maximum glass height             | 140                                                                                                   |
| Maximum Ø glass                  | 110                                                                                                   |
| Internal dimensions (L x W x H)  | 563 × 363 × 140 mm                                                                                    |

The open construction of the baskets ensures optimal rinsing results.

Clixrack dishwasher baskets have Euro standard dimensions, fitting mobile frames of 600 x 400 mm, roll containers with dimensions of 600 x 800 mm, Euro pallets of 1200 x 800 mm, and Industry pallets of 1200 x 1000 mm.

Due to the double bottom construction, the dishwasher basket is suitable for use in basket transport machines with transport hooks.