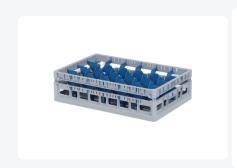

# Clixrack Glass basket 600 x 400 mm gray - glass height max. 145 mm - with blue 4 x 6 compartment division maximum Ø glass 88 mm

# **Properties**

The Clixrack 50.CR.621.115145.24 has a 4 x 6 compartment division in the basket.

The compartment division can be equipped with dividing clips to prevent damage to any handles.

Clixrack baskets with compartment divisions ensure safe transport and efficient storage of your glassware and dishes.