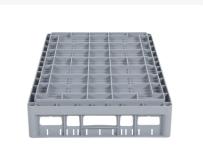

## **Description**

Dishwasher basket Clixrack (600 x 400 x H 115 mm) with 4 x 6 compartment division. Suitable for items with a max. height of 115 mm.

Clixrack baskets have receptacles on all 4 sides for color clips for labeling or content indications. Clixrack baskets are stable when stacked, even with other Euro standard containers and crates. Due to their Euro standard size, they fit perfectly on mobile frames, roll containers, or (plastic) pallets.