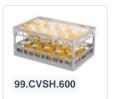

# Clixrack Glass basket 600 x 400 mm gray - glass height max. 145 mm - with blue 4 x 6 compartment division maximum Ø glass 88 mm

### **Product specifications**

| External dimensions ( L x W x H) | 600 × 400 × 155 mm                                                                                    |
|----------------------------------|-------------------------------------------------------------------------------------------------------|
| Color                            | Grey                                                                                                  |
| Material                         | PP                                                                                                    |
| Bottom                           | Open and especially reinforced, so suitable for use in basket transport machines with transport hooks |
| Sidewalls                        | Open, for optimum washing result and a faster drying process                                          |
| Handles                          | Open handles, for more comfortable carrying                                                           |
| Maximum glass height             | 115                                                                                                   |
| Maximum Ø glass                  | 88                                                                                                    |
| Internal dimensions (L x W x H)  | 563 × 363 × 115 mm                                                                                    |

# **Properties**

The Clixrack 50.CR.621.115145.24 has a 4 x 6 compartment division in the basket.

The compartment division can be equipped with dividing clips to prevent damage to any handles.

Clixrack baskets with compartment divisions ensure safe transport and efficient storage of your glassware and dishes.

## **Description**

Dishwasher basket Clixrack (600 x 400 x H 115 mm) with 4 x 6 compartment division. Suitable for items with a max. height of 115 mm.

Clixrack baskets have receptacles on all 4 sides for color clips for labeling or content indications. Clixrack baskets are stable when stacked, even with other Euro standard containers and crates. Due to their Euro standard size, they fit perfectly on mobile frames, roll containers, or (plastic) pallets.