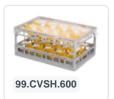

# Clixrack Glass basket 600 x 400 mm gray - glass height max. 145 mm - with blue 4 x 6 compartment division maximum Ø glass 88 mm

## **Product specifications**

| External dimensions (Lx W x H)  | 600 × 400 × 185 mm                                                                                    |
|---------------------------------|-------------------------------------------------------------------------------------------------------|
| Color                           | Grey                                                                                                  |
| Material                        | PP                                                                                                    |
| Bottom                          | Open and especially reinforced, so suitable for use in basket transport machines with transport hooks |
| Sidewalls                       | Open, for optimum washing result and a faster drying process                                          |
| Handles                         | Open handles, for more comfortable carrying                                                           |
| Maximum glass height            | 145                                                                                                   |
| Maximum Ø glass                 | 88                                                                                                    |
| Internal dimensions (L x W x H) | 563 × 363 × 145 mm                                                                                    |

## **Properties**

The Clixrack 50.CR.620.115145.24 has a 4 x 6 compartment division in the basket.

The compartment division can be equipped with dividing clips to prevent damage to any handles.

Clixrack baskets with compartment divisions ensure safe transport and efficient storage of your glassware and dishes.

#### **Description**

Dishwasher basket Clixrack (600 x 400 x H 145 mm) with 4 x 6 compartment division. Suitable for items with a max. height of 145 mm.

Clixrack baskets have receptacles on all 4 sides for color clips for labeling or content indications. Clixrack baskets are stable when stacked, even with other Euro standard containers and crates. Due to their Euro standard size, they fit perfectly on mobile frames, roll containers, or (plastic) pallets.