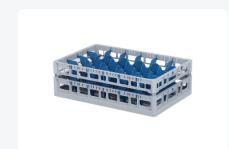

# Clixrack Glass basket 600 x 400 mm gray - glass height max. 145 mm - with blue 4 x 6 compartment division maximum Ø glass 88 mm

## **Properties**

The Clixrack 50.CR.620.115145.24 has a 4 x 6 compartment division in the basket.

The compartment division can be equipped with dividing clips to prevent damage to any handles.

Clixrack baskets with compartment divisions ensure safe transport and efficient storage of your glassware and dishes.

#### **Description**

Dishwasher basket Clixrack (600 x 400 x H 145 mm) with 4 x 6 compartment division. Suitable for items with a max. height of 145 mm.

Clixrack baskets have receptacles on all 4 sides for color clips for labeling or content indications. Clixrack baskets are stable when stacked, even with other Euro standard containers and crates. Due to their Euro standard size, they fit perfectly on mobile frames, roll containers, or (plastic) pallets.