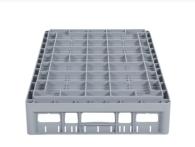

## **Product specifications**

| External dimensions (Lx W x H)  | 600 × 400 × 185 mm                                                                                    |
|---------------------------------|-------------------------------------------------------------------------------------------------------|
| Color                           | Grey                                                                                                  |
| Material                        | PP                                                                                                    |
| Bottom                          | Open and especially reinforced, so suitable for use in basket transport machines with transport hooks |
| Sidewalls                       | Open, for optimum washing result and a faster drying process                                          |
| Handles                         | Open handles, for more comfortable carrying                                                           |
| Maximum glass height            | 145                                                                                                   |
| Maximum Ø glass                 | 88                                                                                                    |
| Internal dimensions (L x W x H) | 563 × 363 × 145 mm                                                                                    |

The open construction of the baskets ensures optimal rinsing results.

Clixrack dishwasher baskets have Euro standard dimensions, fitting mobile frames of 600 x 400 mm, roll containers with dimensions of 600 x 800 mm, Euro pallets of 1200 x 800 mm, and Industry pallets of 1200 x 1000 mm.

#### **Description**

Dishwasher basket Clixrack (600 x 400 x H 145 mm) with 4 x 6 compartment division. Suitable for items with a max. height of 145 mm.

Clixrack baskets have receptacles on all 4 sides for color clips for labeling or content indications. Clixrack baskets are stable when stacked, even with other Euro standard containers and crates. Due to their Euro standard size, they fit perfectly on mobile frames, roll containers, or (plastic) pallets.