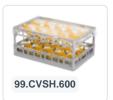

# Clixrack Glass basket 600 x 400 mm gray - glass height max. 145 mm - with green 33-section compartment division - maximum Ø glass 77 mm

### **Properties**

The Clixrack 50.CR.620.115145.33 has a 33-section compartment division in the basket.

The compartment division can be equipped with dividing clips to prevent damage to any handles.

Clixrack baskets with compartment divisions ensure safe transport and efficient storage of your glassware and dishes.

#### **Description**

Dishwasher basket Clixrack (600 x 400 x H 145 mm) with a 33-section compartment division. Suitable for items with a max. height of 145 mm.

Clixrack baskets have receptacles on all 4 sides for color clips for labeling or content indications. Clixrack baskets are stable when stacked, even with other Euro standard containers and crates. Due to their Euro standard size, they fit perfectly on mobile frames, roll containers, or (plastic) pallets.