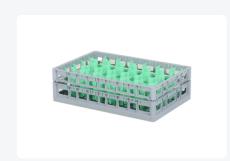

# Clixrack Glass basket 600 x 400 mm gray - glass height max. 145 mm - with green 33-section compartment division - maximum Ø glass 77 mm

### **Properties**

The Clixrack 50.CR.620.115145.33 has a 33-section compartment division in the basket.

The compartment division can be equipped with dividing clips to prevent damage to any handles.

Clixrack baskets with compartment divisions ensure safe transport and efficient storage of your glassware and dishes.

#### **Description**

Dishwasher basket Clixrack (600 x 400 x H 145 mm) with a 33-section compartment division. Suitable for items with a max. height of 145 mm.

Clixrack baskets have receptacles on all 4 sides for color clips for labeling or content indications. Clixrack baskets are stable when stacked, even with other Euro standard containers and crates. Due to their Euro standard size, they fit perfectly on mobile frames, roll containers, or (plastic) pallets.