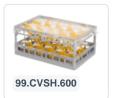

# Clixrack Glass basket 600 x 400 mm gray - glass height max. 145 mm - with red 2 x 4 compartment division maximum Ø glass 134mm

### **Product specifications**

| External dimensions (Lx W x H)  | 600 × 400 × 185 mm                                                                                    |
|---------------------------------|-------------------------------------------------------------------------------------------------------|
| Color                           | Grey                                                                                                  |
| Material                        | PP                                                                                                    |
| Bottom                          | Open and especially reinforced, so suitable for use in basket transport machines with transport hooks |
| Sidewalls                       | Open, for optimum washing result and a faster drying process                                          |
| Handles                         | Open handles, for more comfortable carrying                                                           |
| Maximum glass height            | 145                                                                                                   |
| Maximum Ø glass                 | 134                                                                                                   |
| Internal dimensions (L x W x H) | 563 × 363 × 145 mm                                                                                    |

## **Properties**

The Clixrack 50.CR.600.06 has a 2 x 3 compartment division in the basket.

The compartment division can be equipped with dividing clips to prevent damage to any handles.

Clixrack baskets with compartment divisions ensure safe transport and efficient storage of your glassware and dishes.

#### **Description**

Dishwasher basket Clixrack (600 x 400 x H 145 mm) with 2 x 4 compartment division. Suitable for items with a max. height of 145 mm.

Clixrack baskets have receptacles on all 4 sides for color clips for labeling or content indications. Clixrack baskets are stable when stacked, even with other Euro standard containers and crates. Due to their Euro standard size, they fit perfectly on mobile frames, roll containers, or (plastic) pallets.

Because Clixrack baskets are equipped with suitable plastic compartment divisions, the fragile contents are well-protected. The open construction of the basket ensures optimal rinsing results and a faster drying process.