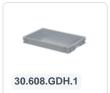

# Clixrack Glass basket 600 x 400 mm gray - glass height max. 145 mm - with red 2 x 4 compartment division maximum Ø glass 134mm

### **Product specifications**

| External dimensions (Lx W x H)  | 600 × 400 × 185 mm                                                                                    |
|---------------------------------|-------------------------------------------------------------------------------------------------------|
| Color                           | Grey                                                                                                  |
| Material                        | PP                                                                                                    |
| Bottom                          | Open and especially reinforced, so suitable for use in basket transport machines with transport hooks |
| Sidewalls                       | Open, for optimum washing result and a faster drying process                                          |
| Handles                         | Open handles, for more comfortable carrying                                                           |
| Maximum glass height            | 145                                                                                                   |
| Maximum Ø glass                 | 134                                                                                                   |
| Internal dimensions (L x W x H) | 563 × 363 × 145 mm                                                                                    |

#### **Description**

Dishwasher basket Clixrack (600 x 400 x H 145 mm) with 2 x 4 compartment division. Suitable for items with a max. height of 145 mm.

Clixrack baskets have receptacles on all 4 sides for color clips for labeling or content indications. Clixrack baskets are stable when stacked, even with other Euro standard containers and crates. Due to their Euro standard size, they fit perfectly on mobile frames, roll containers, or (plastic) pallets.