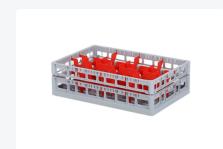

# Clixrack Glass basket 600 x 400 mm gray - glass height max. 145 mm - with red 2 x 4 compartment division maximum Ø glass 134mm

#### **Description**

Dishwasher basket Clixrack (600 x 400 x H 145 mm) with 2 x 4 compartment division. Suitable for items with a max. height of 145 mm.

Clixrack baskets have receptacles on all 4 sides for color clips for labeling or content indications. Clixrack baskets are stable when stacked, even with other Euro standard containers and crates. Due to their Euro standard size, they fit perfectly on mobile frames, roll containers, or (plastic) pallets.

## **Properties**

The Clixrack 50.CR.600.06 has a 2 x 3 compartment division in the basket.

The compartment division can be equipped with dividing clips to prevent damage to any handles.

Clixrack baskets with compartment divisions ensure safe transport and efficient storage of your glassware and dishes.