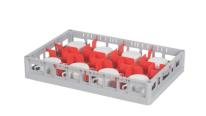

## **Properties**

The Clixrack 50.CR.600.06 has a 2 x 3 compartment division in the basket.

The compartment division can be equipped with dividing clips to prevent damage to any handles.

Clixrack baskets with compartment divisions ensure safe transport and efficient storage of your glassware and dishes.

#### **Description**

Dishwasher basket Clixrack (600 x 400 x H 145 mm) with 2 x 4 compartment division. Suitable for items with a max. height of 145 mm.

Clixrack baskets have receptacles on all 4 sides for color clips for labeling or content indications. Clixrack baskets are stable when stacked, even with other Euro standard containers and crates. Due to their Euro standard size, they fit perfectly on mobile frames, roll containers, or (plastic) pallets.