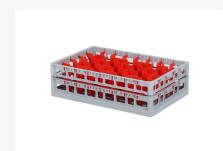

# Clixrack Glass basket 600 x 400 mm gray - glass height max. 145 mm - with red 5 x 8 compartment division maximum Ø glass 66 mm

## **Properties**

The Clixrack 50.CR.620.115145.40 has a 5 x 8 compartment division in the basket.

The compartment division can be equipped with dividing clips to prevent damage to any handles.

Clixrack baskets with compartment divisions ensure safe transport and efficient storage of your glassware and dishes.

#### **Description**

Dishwasher basket Clixrack (600 x 400 x H 145 mm) with 5 x 8 compartment division. Suitable for items with a max. height of 145 mm.

Clixrack baskets have receptacles on all 4 sides for color clips for labeling or content indications. Clixrack baskets are stable when stacked, even with other Euro standard containers and crates. Due to their Euro standard size, they fit perfectly on mobile frames, roll containers, or (plastic) pallets.