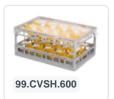

# Clixrack Glass basket 600 x 400 mm gray - glass height max. 145 mm - with red 5 x 8 compartment division maximum Ø glass 66 mm

## **Properties**

The Clixrack 50.CR.620.115145.40 has a 5 x 8 compartment division in the basket.

The compartment division can be equipped with dividing clips to prevent damage to any handles.

Clixrack baskets with compartment divisions ensure safe transport and efficient storage of your glassware and dishes.

#### **Description**

Dishwasher basket Clixrack (600 x 400 x H 145 mm) with 5 x 8 compartment division. Suitable for items with a max. height of 145 mm.

Clixrack baskets have receptacles on all 4 sides for color clips for labeling or content indications. Clixrack baskets are stable when stacked, even with other Euro standard containers and crates. Due to their Euro standard size, they fit perfectly on mobile frames, roll containers, or (plastic) pallets.