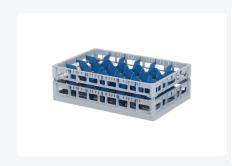

# Clixrack Glass basket 600 x 400 mm gray - glass height max. 155 mm - with blue 4 x 6 compartment division maximum Ø glass 88 mm

# **Properties**

The Clixrack 50.CR.620.125155.24 has a 4 x 6 compartment division in the basket.

The compartment division can be equipped with dividing clips to prevent damage to any handles.

Clixrack baskets with compartment divisions ensure safe transport and efficient storage of your glassware and dishes.

## **Description**

Dishwasher basket Clixrack (600 x 400 x H 155 mm) with 4 x 6 compartment division. Suitable for items with a max. height of 155 mm.

Clixrack baskets have receptacles on all 4 sides for color clips for labeling or content indications. Clixrack baskets are stable when stacked, even with other Euro standard containers and crates. Due to their Euro standard size, they fit perfectly on mobile frames, roll containers, or (plastic) pallets.