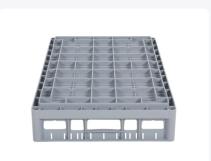

### **Product specifications**

| External dimensions ( L x W x H) | 600 × 400 × 195 mm                                                                                    |
|----------------------------------|-------------------------------------------------------------------------------------------------------|
| Color                            | Grey                                                                                                  |
| Material                         | PP                                                                                                    |
| Bottom                           | Open and especially reinforced, so suitable for use in basket transport machines with transport hooks |
| Sidewalls                        | Open, for optimum washing result and a faster drying process                                          |
| Handles                          | Open handles, for more comfortable carrying                                                           |
| Maximum glass height             | 155                                                                                                   |
| Maximum Ø glass                  | 88                                                                                                    |
| Internal dimensions (L x W x H)  | 563 × 363 × 155 mm                                                                                    |

The open construction of the baskets ensures optimal rinsing results.

Clixrack dishwasher baskets have Euro standard dimensions, fitting mobile frames of 600 x 400 mm, roll containers with dimensions of 600 x 800 mm, Euro pallets of 1200 x 800 mm, and Industry pallets of 1200 x 1000 mm.

Due to the double bottom construction, the dishwasher basket is suitable for use in basket transport machines with transport hooks.