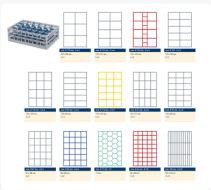

# Clixrack Glass basket 600 x 400 mm gray - glass height max. 155 mm - with blue 4 x 6 compartment division maximum Ø glass 88 mm







### **Product specifications**

| External dimensions ( L x W x H) | 600 × 400 × 195 mm                                                                                    |
|----------------------------------|-------------------------------------------------------------------------------------------------------|
| Color                            | Grey                                                                                                  |
| Material                         | PP                                                                                                    |
| Bottom                           | Open and especially reinforced, so suitable for use in basket transport machines with transport hooks |
| Sidewalls                        | Open, for optimum washin