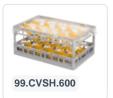

# Clixrack Glass basket 600 x 400 mm gray - glass height max. 155 mm - with blue 4 x 6 compartment division maximum Ø glass 88 mm

### **Product specifications**

| External dimensions ( L x W x H) | 600 × 400 × 195 mm                                                                                    |
|----------------------------------|-------------------------------------------------------------------------------------------------------|
| Color                            | Grey                                                                                                  |
| Material                         | PP                                                                                                    |
| Bottom                           | Open and especially reinforced, so suitable for use in basket transport machines with transport hooks |
| Sidewalls                        | Open, for optimum washing result and a faster drying process                                          |
| Handles                          | Open handles, for more comfortable carrying                                                           |
| Maximum glass height             | 155                                                                                                   |
| Maximum Ø glass                  | 88                                                                                                    |
| Internal dimensions (L x W x H)  | 563 × 363 × 155 mm                                                                                    |

# **Properties**

The Clixrack 50.CR.621.155185.24 has a 4 x 6 compartment division in the basket.

The compartment division can be equipped with dividing clips to prevent damage to any handles.

Clixrack baskets with compartment divisions ensure safe transport and efficient storage of your glassware and dishes.

## **Description**

Dishwasher basket Clixrack (600 x 400 x H 155 mm) with 4 x 6 compartment division. Suitable for items with a max. height of 155 mm.

Clixrack baskets have receptacles on all 4 sides for color clips for labeling or content indications. Clixrack baskets are stable when stacked, even with other Euro standard containers and crates. Due to their Euro standard size, they fit perfectly on mobile frames, roll containers, or (plastic) pallets.