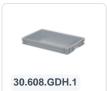

# Clixrack Glass basket 600 x 400 mm gray - glass height max. 155 mm - with blue 4 x 6 compartment division maximum Ø glass 88 mm

### **Product specifications**

| External dimensions ( L x W x H) | 600 × 400 × 195 mm                                                                                    |
|----------------------------------|-------------------------------------------------------------------------------------------------------|
| Color                            | Grey                                                                                                  |
| Material                         | PP                                                                                                    |
| Bottom                           | Open and especially reinforced, so suitable for use in basket transport machines with transport hooks |
| Sidewalls                        | Open, for optimum washing result and a faster drying process                                          |
| Handles                          | Open handles, for more comfortable carrying                                                           |
| Maximum glass height             | 155                                                                                                   |
| Maximum Ø glass                  | 88                                                                                                    |
| Internal dimensions (L x W x H)  | 563 × 363 × 155 mm                                                                                    |

## **Description**

Dishwasher basket Clixrack (600 x 400 x H 155 mm) with 4 x 6 compartment division. Suitable for items with a max. height of 155 mm.

Clixrack baskets have receptacles on all 4 sides for color clips for labeling or content indications. Clixrack baskets are stable when stacked, even with other Euro standard containers and crates. Due to their Euro standard size, they fit perfectly on mobile frames, roll containers, or (plastic) pallets.