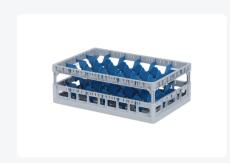

# Clixrack Glass basket 600 x 400 mm gray - glass height max. 155 mm - with blue 4 x 6 compartment division maximum Ø glass 88 mm

# **Properties**

The Clixrack 50.CR.621.155185.24 has a 4 x 6 compartment division in the basket.

The compartment division can be equipped with dividing clips to prevent damage to any handles.

Clixrack baskets with compartment divisions ensure safe transport and efficient storage of your glassware and dishes.

## **Description**

Dishwasher basket Clixrack (600 x 400 x H 155 mm) with 4 x 6 compartment division. Suitable for items with a max. height of 155 mm.

Clixrack baskets have receptacles on all 4 sides for color clips for labeling or content indications. Clixrack baskets are stable when stacked, even with other Euro standard containers and crates. Due to their Euro standard size, they fit perfectly on mobile frames, roll containers, or (plastic) pallets.