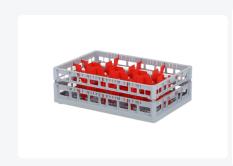

# Clixrack Glass basket 600 x 400 mm gray - glass height max. 155 mm - with red 2 x 4 compartment division maximum Ø glass 134mm

### **Description**

Dishwasher basket Clixrack (600 x 400 x H 155 mm) with 2 x 4 compartment division. Suitable for items with a max. height of 155 mm.

Clixrack baskets have receptacles on all 4 sides for color clips for labeling or content indications. Clixrack baskets are stable when stacked, even with other Euro standard containers and crates. Due to their Euro standard size, they fit perfectly on mobile frames, roll containers, or (plastic) pallets.