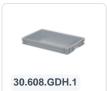

# Clixrack Glass basket 600 x 400 mm gray - glass height max. 155 mm - with red 2 x 4 compartment division maximum Ø glass 134mm

#### **Product specifications**

| External dimensions ( L x W x H) | 600 × 400 × 195 mm                                                                                    |
|----------------------------------|-------------------------------------------------------------------------------------------------------|
| Color                            | Grey                                                                                                  |
| Material                         | PP                                                                                                    |
| Bottom                           | Open and especially reinforced, so suitable for use in basket transport machines with transport hooks |
| Sidewalls                        | Open, for optimum washing result and a faster drying process                                          |
| Handles                          | Open handles, for more comfortable carrying                                                           |
| Maximum glass height             | 155                                                                                                   |
| Maximum Ø glass                  | 134                                                                                                   |
| Internal dimensions (L x W x H)  | 563 × 363 × 155 mm                                                                                    |

### **Description**

Dishwasher basket Clixrack (600 x 400 x H 155 mm) with 2 x 4 compartment division. Suitable for items with a max. height of 155 mm.

Clixrack baskets have receptacles on all 4 sides for color clips for labeling or content indications. Clixrack baskets are stable when stacked, even with other Euro standard containers and crates. Due to their Euro standard size, they fit perfectly on mobile frames, roll containers, or (plastic) pallets.