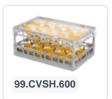

# Clixrack Glass basket 600 x 400 mm gray - glass height max. 155 mm - with red 2 x 4 compartment division maximum Ø glass 134mm

#### **Product specifications**

| External dimensions ( L x W x H) | 600 × 400 × 195 mm                                                                                    |
|----------------------------------|-------------------------------------------------------------------------------------------------------|
| Color                            | Grey                                                                                                  |
| Material                         | PP                                                                                                    |
| Bottom                           | Open and especially reinforced, so suitable for use in basket transport machines with transport hooks |
| Sidewalls                        | Open, for optimum washing result and a faster drying process                                          |
| Handles                          | Open handles, for more comfortable carrying                                                           |
| Maximum glass height             | 155                                                                                                   |
| Maximum Ø glass                  | 134                                                                                                   |
| Internal dimensions (L x W x H)  | 563 × 363 × 155 mm                                                                                    |

## **Properties**

The Clixrack 50.CR.600.06 has a 2 x 3 compartment division in the basket.

The compartment division can be equipped with dividing clips to prevent damage to any handles.

Clixrack baskets with compartment divisions ensure safe transport and efficient storage of your glassware and dishes.

### **Description**

Dishwasher basket Clixrack (600 x 400 x H 155 mm) with 2 x 4 compartment division. Suitable for items with a max. height of 155 mm.

Clixrack baskets have receptacles on all 4 sides for color clips for labeling or content indications. Clixrack baskets are stable when stacked, even with other Euro standard containers and crates. Due to their Euro standard size, they fit perfectly on mobile frames, roll containers, or (plastic) pallets.