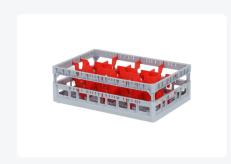

# Clixrack Glass basket 600 x 400 mm gray - glass height max. 155 mm - with red 2 x 4 compartment division maximum Ø glass 134mm

## **Description**

Dishwasher basket Clixrack (600 x 400 x H 155 mm) with 2 x 4 compartment division. Suitable for items with a max. height of 155 mm.

Clixrack baskets have receptacles on all 4 sides for color clips for labeling or content indications. Clixrack baskets are stable when stacked, even with other Euro standard containers and crates. Due to their Euro standard size, they fit perfectly on mobile frames, roll containers, or (plastic) pallets.

# **Properties**

The Clixrack 50.CR.600.06 has a 2 x 3 compartment division in the basket.

The compartment division can be equipped with dividing clips to prevent damage to any handles.

Clixrack baskets with compartment divisions ensure safe transport and efficient storage of your glassware and dishes.