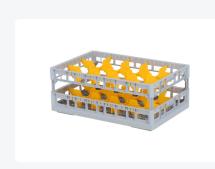

# Clixrack Glass basket 600 x 400 mm gray - glass height max. 155 mm - with yellow 3 x 5 compartment division maximum Ø glass 110mm

## **Properties**

The Clixrack 50.CR.620.125155.15 has a 3 x 5 compartment division in the basket.

The compartment division can be equipped with dividing clips to prevent damage to any handles.

Clixrack baskets with compartment divisions ensure safe transport and efficient storage of your glassware and dishes.

### **Description**

Dishwasher basket Clixrack (600 x 400 x H 155 mm) with 3 x 5 compartment division. Suitable for items with a max. height of 155 mm.

Clixrack baskets have receptacles on all 4 sides for color clips for labeling or content indications. Clixrack baskets are stable when stacked, even with other Euro standard containers and crates. Due to their Euro standard size, they fit perfectly on mobile frames, roll containers, or (plastic) pallets.