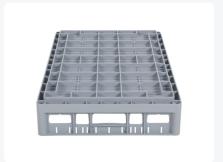

The open construction of the baskets ensures optimal rinsing results.

Clixrack dishwasher baskets have Euro standard dimensions, fitting mobile frames of 600 x 400 mm, roll containers with dimensions of 600 x 800 mm, Euro pallets of 1200 x 800 mm, and Industry pallets of 1200 x 1000 mm.

Because Clixrack baskets are equipped with suitable plastic compartment divisions, the fragile contents are well-protected. The open construction of the basket ensures optimal rinsing results and a faster drying process.