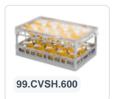

# Clixrack Glass basket 600 x 400 mm gray - glass height max. 155 mm - with yellow 3 x 5 compartment division maximum Ø glass 110mm

#### **Product specifications**

| External dimensions ( L x W x H) | 600 × 400 × 195 mm                                                                                    |
|----------------------------------|-------------------------------------------------------------------------------------------------------|
| Color                            | Grey                                                                                                  |
| Material                         | PP                                                                                                    |
| Bottom                           | Open and especially reinforced, so suitable for use in basket transport machines with transport hooks |
| Sidewalls                        | Open, for optimum washing result and a faster drying process                                          |
| Handles                          | Open handles, for more comfortable carrying                                                           |
| Maximum glass height             | 155                                                                                                   |
| Maximum Ø glass                  | 110                                                                                                   |
| Internal dimensions (L x W x H)  | 563 × 363 × 155 mm                                                                                    |

## **Properties**

The Clixrack 50.CR.620.125155.15 has a 3 x 5 compartment division in the basket.

The compartment division can be equipped with dividing clips to prevent damage to any handles.

Clixrack baskets with compartment divisions ensure safe transport and efficient storage of your glassware and dishes.

### **Description**

Dishwasher basket Clixrack (600 x 400 x H 155 mm) with 3 x 5 compartment division. Suitable for items with a max. height of 155 mm.

Clixrack baskets have receptacles on all 4 sides for color clips for labeling or content indications. Clixrack baskets are stable when stacked, even with other Euro standard containers and crates. Due to their Euro standard size, they fit perfectly on mobile frames, roll containers, or (plastic) pallets.