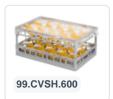

# Clixrack Glass basket 600 x 400 mm gray - glass height max. 155 mm - with yellow 3 x 5 compartment division maximum Ø glass 110mm

### **Product specifications**

| W x H)                          | 600 × 400 × 195 mm                                                                                    |
|---------------------------------|-------------------------------------------------------------------------------------------------------|
| Color                           | Grey                                                                                                  |
| Material                        | PP                                                                                                    |
| Bottom                          | Open and especially reinforced, so suitable for use in basket transport machines with transport hooks |
| Sidewalls                       | Open, for optimum washing result and a faster drying process                                          |
| Handles                         | Open handles, for more comfortable carrying                                                           |
| Maximum glass height            | 155                                                                                                   |
| Maximum Ø glass                 | 110                                                                                                   |
| Internal dimensions (L x W x H) | 563 × 363 × 155 mm                                                                                    |

# **Properties**

The Clixrack 50.CR.621.155185.15 has a 3 x 5 compartment division in the basket.

The compartment division can be equipped with dividing clips to prevent damage to any handles.

Clixrack baskets with compartment divisions ensure safe transport and efficient storage of your glassware and dishes.

## **Description**

Dishwasher basket Clixrack (600 x 400 x H 155 mm) with 3 x 5 compartment division. Suitable for items with a max. height of 155 mm.

Clixrack baskets have receptacles on all 4 sides for color clips for labeling or content indications. Clixrack baskets are stable when stacked, even with other Euro standard containers and crates. Due to their Euro standard size, they fit perfectly on mobile frames, roll containers, or (plastic) pallets.