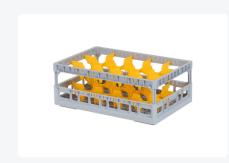

# Clixrack Glass basket 600 x 400 mm gray - glass height max. 155 mm - with yellow 3 x 5 compartment division maximum Ø glass 110mm

# **Properties**

The Clixrack 50.CR.621.155185.15 has a 3 x 5 compartment division in the basket.

The compartment division can be equipped with dividing clips to prevent damage to any handles.

Clixrack baskets with compartment divisions ensure safe transport and efficient storage of your glassware and dishes.

## **Description**

Dishwasher basket Clixrack (600 x 400 x H 155 mm) with 3 x 5 compartment division. Suitable for items with a max. height of 155 mm.

Clixrack baskets have receptacles on all 4 sides for color clips for labeling or content indications. Clixrack baskets are stable when stacked, even with other Euro standard containers and crates. Due to their Euro standard size, they fit perfectly on mobile frames, roll containers, or (plastic) pallets.