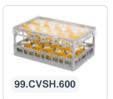

# Clixrack Glass basket 600 x 400 mm gray - glass height max. 170 mm - with blue 4 x 6 compartment division maximum Ø glass 88 mm

## **Product specifications**

| Internal dimensions (L x W x H) | 563 × 363 × 170 mm                                                                                    |
|---------------------------------|-------------------------------------------------------------------------------------------------------|
| Maximum Ø glass                 | 88                                                                                                    |
| Maximum glass height            | 170                                                                                                   |
| Handles                         | Open handles, for more comfortable carrying                                                           |
| Sidewalls                       | Open, for optimum washing result and a faster drying process                                          |
| Bottom                          | Open and especially reinforced, so suitable for use in basket transport machines with transport hooks |
| Material                        | PP                                                                                                    |
| Color                           | Grey                                                                                                  |
| External dimensions (Lx W x H)  | 600 × 400 × 210 mm                                                                                    |

## **Properties**

The Clixrack 50.CR.620.140170.24 has a 4 x 6 compartment division in the basket.

The compartment division can be equipped with dividing clips to prevent damage to any handles.

Clixrack baskets with compartment divisions ensure safe transport and efficient storage of your glassware and dishes.

#### **Description**

Dishwasher basket Clixrack (600 x 400 x H 170 mm) with 4 x 6 compartment division. Suitable for items with a max. height of 170 mm.

Clixrack baskets have receptacles on all 4 sides for color clips for labeling or content indications. Clixrack baskets are stable when stacked, even with other Euro standard containers and crates. Due to their Euro standard size, they fit perfectly on mobile frames, roll containers, or (plastic) pallets.