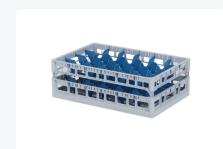

# Clixrack Glass basket 600 x 400 mm gray - glass height max. 170 mm - with blue 4 x 6 compartment division maximum Ø glass 88 mm

## **Properties**

The Clixrack 50.CR.620.140170.24 has a 4 x 6 compartment division in the basket.

The compartment division can be equipped with dividing clips to prevent damage to any handles.

Clixrack baskets with compartment divisions ensure safe transport and efficient storage of your glassware and dishes.

#### **Description**

Dishwasher basket Clixrack (600 x 400 x H 170 mm) with 4 x 6 compartment division. Suitable for items with a max. height of 170 mm.

Clixrack baskets have receptacles on all 4 sides for color clips for labeling or content indications. Clixrack baskets are stable when stacked, even with other Euro standard containers and crates. Due to their Euro standard size, they fit perfectly on mobile frames, roll containers, or (plastic) pallets.