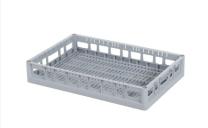

## **Product specifications**

| Internal dimensions (L x W x H) | 563 × 363 × 170 mm                                                                                    |
|---------------------------------|-------------------------------------------------------------------------------------------------------|
| Maximum Ø glass                 | 88                                                                                                    |
| Maximum glass height            | 170                                                                                                   |
| Handles                         | Open handles, for more comfortable carrying                                                           |
| Sidewalls                       | Open, for optimum washing result and a faster drying process                                          |
| Bottom                          | Open and especially reinforced, so suitable for use in basket transport machines with transport hooks |
| Material                        | PP                                                                                                    |
| Color                           | Grey                                                                                                  |
| External dimensions (Lx W x H)  | 600 × 400 × 210 mm                                                                                    |

Due to the double bottom construction, the dishwasher basket is suitable for use in basket transport machines with transport hooks.