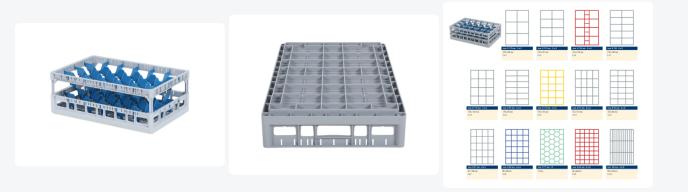

# Clixrack Glass basket 600 x 400 mm gray - glass height max. 170 mm - with blue 4 x 6 compartment division maximum Ø glass 88 mm

## **Properties**

The Clixrack 50.CR.621.170200.24 has a 4 x 6 compartment division in the basket.

The compartment division can be equipped with dividing clips to prevent damage to any handles.

Clixrack baskets with compartment divisions ensure safe transport and efficient storage of your glassware and dishes.

The open construction of the baskets ensures optimal rinsing results.

Clixrack dishwasher baskets have Euro standard dimensions, fitting mobile frames of 600 x 400 mm, roll containers with dimensions of 600 x 800 mm, Euro pallets of 1200 x 800 mm, and Industry pallets of 1200 x 1000 mm.

# Description

Dishwasher basket Clixrack (600 x 400 x H 170 mm) with 4 x 6 compartment division. Suitable for items with a max. height of 170 mm.

Clixrack baskets have receptacles on all 4 sides for color clips for labeling or content indications. Clixrack baskets are stable when stacked, even with other Euro standard containers and crates. Due to their Euro standard size, they fit perfectly on mobile frames, roll containers, or (plastic) pallets.

Because Clixrack baskets are equipped with suitable plastic compartment divisions, the fragile contents are well-protected. The open construction of the basket ensures optimal rinsing results and a faster drying process.