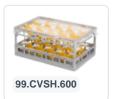

# Clixrack Glass basket 600 x 400 mm gray - glass height max. 170 mm - with green 33-section compartment division - maximum Ø glass 77 mm

## **Product specifications**

| External dimensions ( L x W x H) | 600 × 400 × 210 mm                                                                                    |
|----------------------------------|-------------------------------------------------------------------------------------------------------|
| Color                            | Grey                                                                                                  |
| Material                         | PP                                                                                                    |
| Bottom                           | Open and especially reinforced, so suitable for use in basket transport machines with transport hooks |
| Sidewalls                        | Open, for optimum washing result and a faster drying process                                          |
| Handles                          | Open handles, for more comfortable carrying                                                           |
| Maximum glass height             | 170                                                                                                   |
| Maximum Ø glass                  | 77                                                                                                    |
| Internal dimensions (L x W x H)  | 563 × 363 × 170 mm                                                                                    |

## **Properties**

The Clixrack 50.CR.620.140170.33 has a 33-section compartment division in the basket.

The compartment division can be equipped with dividing clips to prevent damage to any handles.

Clixrack baskets with compartment divisions ensure safe transport and efficient storage of your glassware and dishes.

#### **Description**

Dishwasher basket Clixrack (600 x 400 x H 170 mm) with a 33-section compartment division. Suitable for items with a max. height of 170 mm.

Clixrack baskets have receptacles on all 4 sides for color clips for labeling or content indications. Clixrack baskets are stable when stacked, even with other Euro standard containers and crates. Due to their Euro standard size, they fit perfectly on mobile frames, roll containers, or (plastic) pallets.