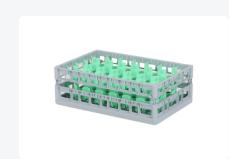

# Clixrack Glass basket 600 x 400 mm gray - glass height max. 170 mm - with green 33-section compartment division - maximum Ø glass 77 mm

## **Properties**

The Clixrack 50.CR.620.140170.33 has a 33-section compartment division in the basket.

The compartment division can be equipped with dividing clips to prevent damage to any handles.

Clixrack baskets with compartment divisions ensure safe transport and efficient storage of your glassware and dishes.

#### **Description**

Dishwasher basket Clixrack (600 x 400 x H 170 mm) with a 33-section compartment division. Suitable for items with a max. height of 170 mm.

Clixrack baskets have receptacles on all 4 sides for color clips for labeling or content indications. Clixrack baskets are stable when stacked, even with other Euro standard containers and crates. Due to their Euro standard size, they fit perfectly on mobile frames, roll containers, or (plastic) pallets.