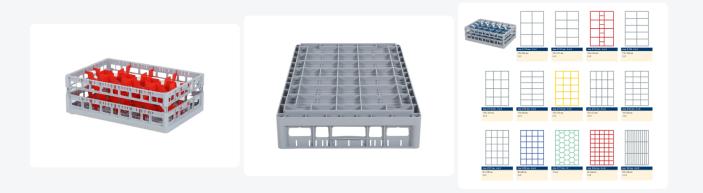

# Clixrack Glass basket 600 x 400 mm gray - glass height max. 170 mm - with red 2 x 4 compartment division maximum Ø glass 134mm

#### **Product specifications**

| External dimensions ( L x W x H) | 600 × 400 × 210 mm                                                                                    |
|----------------------------------|-------------------------------------------------------------------------------------------------------|
| Color                            | Grey                                                                                                  |
| Material                         | PP                                                                                                    |
| Bottom                           | Open and especially reinforced, so suitable for use in basket transport machines with transport hooks |
| Sidewalls                        | Open, for optimum washing result and a faster drying process                                          |
| Handles                          | Open handles, for more comfortable carrying                                                           |
| Maximum glass height             | 170                                                                                                   |
| Maximum Ø glass                  | 134                                                                                                   |
| Internal dimensions (L x W x H)  | 563 × 363 × 170 mm                                                                                    |
|                                  |                                                                                                       |

#### **Properties**

The Clixrack 50.CR.600.06 has a 2 x 3 compartment division in the basket.

The compartment division can be equipped with dividing clips to prevent damage to any handles.

Clixrack baskets with compartment divisions ensure safe transport and efficient storage of your glassware and dishes.

## Description

Dishwasher basket Clixrack (600 x 400 x H 170 mm) with 2 x 4 compartment division. Suitable for items with a max. height of 170 mm.

Clixrack baskets have receptacles on all 4 sides for color clips for labeling or content indications. Clixrack baskets are stable when stacked, even with other Euro standard containers and crates. Due to their Euro standard size, they fit perfectly on mobile frames, roll containers, or (plastic) pallets.

Because Clixrack baskets are equipped with suitable plastic compartment divisions, the fragile contents are well-protected. The open construction of the basket ensures optimal rinsing results and a faster drying process.