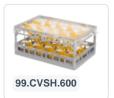

# Clixrack Glass basket 600 x 400 mm gray - glass height max. 170 mm - with red 2 x 4 compartment division maximum Ø glass 134mm

### **Product specifications**

| External dimensions ( L x W x H) | 600 × 400 × 210 mm                                                                                    |
|----------------------------------|-------------------------------------------------------------------------------------------------------|
| Color                            | Grey                                                                                                  |
| Material                         | PP                                                                                                    |
| Bottom                           | Open and especially reinforced, so suitable for use in basket transport machines with transport hooks |
| Sidewalls                        | Open, for optimum washing result and a faster drying process                                          |
| Handles                          | Open handles, for more comfortable carrying                                                           |
| Maximum glass height             | 170                                                                                                   |
| Maximum Ø glass                  | 134                                                                                                   |
| Internal dimensions (L x W x H)  | 563 × 363 × 170 mm                                                                                    |

# **Properties**

The Clixrack 50.CR.600.06 has a 2 x 3 compartment division in the basket.

The compartment division can be equipped with dividing clips to prevent damage to any handles.

Clixrack baskets with compartment divisions ensure safe transport and efficient storage of your glassware and dishes.

## **Description**

Dishwasher basket Clixrack (600 x 400 x H 170 mm) with 2 x 4 compartment division. Suitable for items with a max. height of 170 mm.

Clixrack baskets have receptacles on all 4 sides for color clips for labeling or content indications. Clixrack baskets are stable when stacked, even with other Euro standard containers and crates. Due to their Euro standard size, they fit perfectly on mobile frames, roll containers, or (plastic) pallets.