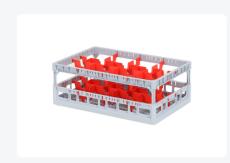

# Clixrack Glass basket 600 x 400 mm gray - glass height max. 170 mm - with red 2 x 4 compartment division maximum Ø glass 134mm

## **Description**

Dishwasher basket Clixrack (600 x 400 x H 170 mm) with 2 x 4 compartment division. Suitable for items with a max. height of 170 mm.

Clixrack baskets have receptacles on all 4 sides for color clips for labeling or content indications. Clixrack baskets are stable when stacked, even with other Euro standard containers and crates. Due to their Euro standard size, they fit perfectly on mobile frames, roll containers, or (plastic) pallets.