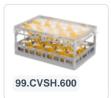

# Clixrack Glass basket 600 x 400 mm gray - glass height max. 170 mm - with yellow 3 x 5 compartment division maximum Ø glass 110mm

### **Product specifications**

| External dimensions ( L x W x H) | 600 × 400 × 210 mm                                                                                    |
|----------------------------------|-------------------------------------------------------------------------------------------------------|
| Color                            | Grey                                                                                                  |
| Material                         | PP                                                                                                    |
| Bottom                           | Open and especially reinforced, so suitable for use in basket transport machines with transport hooks |
| Sidewalls                        | Open, for optimum washing result and a faster drying process                                          |
| Handles                          | Open handles, for more comfortable carrying                                                           |
| Maximum glass height             | 170                                                                                                   |
| Maximum Ø glass                  | 110                                                                                                   |
| Internal dimensions (L x W x H)  | 563 × 363 × 170 mm                                                                                    |

# **Properties**

The Clixrack 50.CR.620.140170.15 has a 3 x 5 compartment division in the basket.

The compartment division can be equipped with dividing clips to prevent damage to any handles.

Clixrack baskets with compartment divisions ensure safe transport and efficient storage of your glassware and dishes.

## **Description**

Dishwasher basket Clixrack (600 x 400 x H 170 mm) with 3 x 5 compartment division. Suitable for items with a max. height of 170 mm.

Clixrack baskets have receptacles on all 4 sides for color clips for labeling or content indications. Clixrack baskets are stable when stacked, even with other Euro standard containers and crates. Due to their Euro standard size, they fit perfectly on mobile frames, roll containers, or (plastic) pallets.