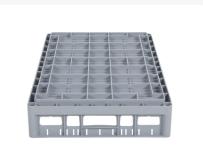

### **Product specifications**

| External dimensions ( L x W x H) | 600 × 400 × 210 mm                                                                                    |
|----------------------------------|-------------------------------------------------------------------------------------------------------|
| Color                            | Grey                                                                                                  |
| Material                         | PP                                                                                                    |
| Bottom                           | Open and especially reinforced, so suitable for use in basket transport machines with transport hooks |
| Sidewalls                        | Open, for optimum washing result and a faster drying process                                          |
| Handles                          | Open handles, for more comfortable carrying                                                           |
| Maximum glass height             | 170                                                                                                   |
| Maximum Ø glass                  | 110                                                                                                   |
| Internal dimensions (L x W x H)  | 563 × 363 × 170 mm                                                                                    |

## **Description**

Dishwasher basket Clixrack (600 x 400 x H 170 mm) with 3 x 5 compartment division. Suitable for items with a max. height of 170 mm.

Clixrack baskets have receptacles on all 4 sides for color clips for labeling or content indications. Clixrack baskets are stable when stacked, even with other Euro standard containers and crates. Due to their Euro standard size, they fit perfectly on mobile frames, roll containers, or (plastic) pallets.