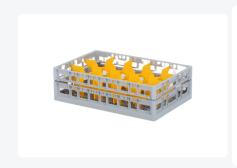

# Clixrack Glass basket 600 x 400 mm gray - glass height max. 170 mm - with yellow 3 x 5 compartment division maximum Ø glass 110mm

# **Properties**

The Clixrack 50.CR.620.140170.15 has a 3 x 5 compartment division in the basket.

The compartment division can be equipped with dividing clips to prevent damage to any handles.

Clixrack baskets with compartment divisions ensure safe transport and efficient storage of your glassware and dishes.

## **Description**

Dishwasher basket Clixrack (600 x 400 x H 170 mm) with 3 x 5 compartment division. Suitable for items with a max. height of 170 mm.

Clixrack baskets have receptacles on all 4 sides for color clips for labeling or content indications. Clixrack baskets are stable when stacked, even with other Euro standard containers and crates. Due to their Euro standard size, they fit perfectly on mobile frames, roll containers, or (plastic) pallets.