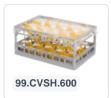

# Clixrack Glass basket 600 x 400 mm gray - glass height max. 170 mm - with yellow 3 x 5 compartment division maximum Ø glass 110mm

## **Product specifications**

| External dimensions ( L x W x H) | 600 × 400 × 210 mm                                                                                    |
|----------------------------------|-------------------------------------------------------------------------------------------------------|
| Color                            | Grey                                                                                                  |
| Material                         | PP                                                                                                    |
| Bottom                           | Open and especially reinforced, so suitable for use in basket transport machines with transport hooks |
| Sidewalls                        | Open, for optimum washing result and a faster drying process                                          |
| Handles                          | Open handles, for more comfortable carrying                                                           |
| Maximum glass height             | 170                                                                                                   |
| Maximum Ø glass                  | 110                                                                                                   |
| Internal dimensions (L x W x H)  | 563 × 363 × 170 mm                                                                                    |
|                                  |                                                                                                       |

# **Properties**

The Clixrack 50.CR.621.170200.15 has a 3 x 5 compartment division in the basket.

The compartment division can be equipped with dividing clips to prevent damage to any handles.

Clixrack baskets with compartment divisions ensure safe transport and efficient storage of your glassware and dishes.

## **Description**

Dishwasher basket Clixrack (600 x 400 x H 170 mm) with 3 x 5 compartment division. Suitable for items with a max. height of 170 mm.

Clixrack baskets have receptacles on all 4 sides for color clips for labeling or content indications. Clixrack baskets are stable when stacked, even with other Euro standard containers and crates. Due to their Euro standard size, they fit perfectly on mobile frames, roll containers, or (plastic) pallets.