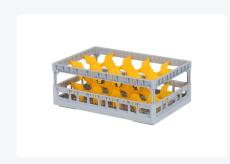

# Clixrack Glass basket 600 x 400 mm gray - glass height max. 170 mm - with yellow 3 x 5 compartment division maximum Ø glass 110mm

# **Properties**

The Clixrack 50.CR.621.170200.15 has a 3 x 5 compartment division in the basket.

The compartment division can be equipped with dividing clips to prevent damage to any handles.

Clixrack baskets with compartment divisions ensure safe transport and efficient storage of your glassware and dishes.

## **Description**

Dishwasher basket Clixrack (600 x 400 x H 170 mm) with 3 x 5 compartment division. Suitable for items with a max. height of 170 mm.

Clixrack baskets have receptacles on all 4 sides for color clips for labeling or content indications. Clixrack baskets are stable when stacked, even with other Euro standard containers and crates. Due to their Euro standard size, they fit perfectly on mobile frames, roll containers, or (plastic) pallets.