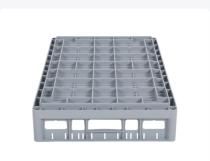

## **Product specifications**

| Maximum Ø glass Internal dimensions (L x W | 88                                                                                                    |
|--------------------------------------------|-------------------------------------------------------------------------------------------------------|
| Maximum glass height                       | 185                                                                                                   |
| Handles                                    | Open handles, for more comfortable carrying                                                           |
| Sidewalls                                  | Open, for optimum washing result and a faster drying process                                          |
| Bottom                                     | Open and especially reinforced, so suitable for use in basket transport machines with transport hooks |
| Material                                   | PP                                                                                                    |
| Color                                      | Grey                                                                                                  |
| W x H)                                     | 600 × 400 × 225 mm                                                                                    |

## **Description**

Dishwasher basket Clixrack (600 x 400 x H 185 mm) with 4 x 6 compartment division. Suitable for items with a max. height of 185 mm.

Clixrack baskets have receptacles on all 4 sides for color clips for labeling or content indications. Clixrack baskets are stable when stacked, even with other Euro standard containers and crates. Due to their Euro standard size, they fit perfectly on mobile frames, roll containers, or (plastic) pallets.