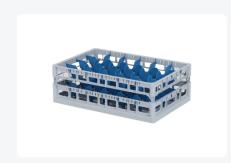

# Clixrack Glass basket 600 x 400 mm gray - glass height max. 185 mm - with blue 4 x 6 compartment division maximum Ø glass 88 mm

# **Properties**

The Clixrack 50.CR.620.155185.24 has a 4 x 6 compartment division in the basket.

The compartment division can be equipped with dividing clips to prevent damage to any handles.

Clixrack baskets with compartment divisions ensure safe transport and efficient storage of your glassware and dishes.

## **Description**

Dishwasher basket Clixrack (600 x 400 x H 185 mm) with 4 x 6 compartment division. Suitable for items with a max. height of 185 mm.

Clixrack baskets have receptacles on all 4 sides for color clips for labeling or content indications. Clixrack baskets are stable when stacked, even with other Euro standard containers and crates. Due to their Euro standard size, they fit perfectly on mobile frames, roll containers, or (plastic) pallets.