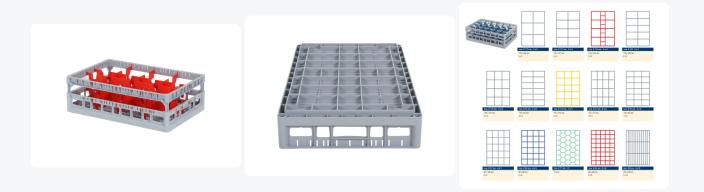

# Clixrack Glass basket 600 x 400 mm gray - glass height max. 185 mm - with red 2 x 4 compartment division maximum Ø glass 134mm

### **Properties**

The Clixrack 50.CR.600.06 has a 2 x 3 compartment division in the basket.

The compartment division can be equipped with dividing clips to prevent damage to any handles.

Clixrack baskets with compartment divisions ensure safe transport and efficient storage of your glassware and dishes.

## Description

Dishwasher basket Clixrack (600 x 400 x H 185 mm) with 2 x 4 compartment division. Suitable for items with a max. height of 185 mm.

Clixrack baskets have receptacles on all 4 sides for color clips for labeling or content indications. Clixrack baskets are stable when stacked, even with other Euro standard containers and crates. Due to their Euro standard size, they fit perfectly on mobile frames, roll containers, or (plastic) pallets.