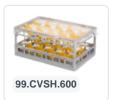

# Clixrack Glass basket 600 x 400 mm gray - glass height max. 185 mm - with yellow 3 x 5 compartment division maximum Ø glass 110mm

## **Product specifications**

| W x H)                          | 600 × 400 × 225 mm                                                                                    |
|---------------------------------|-------------------------------------------------------------------------------------------------------|
| Color                           | Grey                                                                                                  |
| Material                        | PP                                                                                                    |
| Bottom                          | Open and especially reinforced, so suitable for use in basket transport machines with transport hooks |
| Sidewalls                       | Open, for optimum washing result and a faster drying process                                          |
| Handles                         | Open handles, for more comfortable carrying                                                           |
| Maximum glass height            | 185                                                                                                   |
| Maximum Ø glass                 | 110                                                                                                   |
| Internal dimensions (L x W x H) | 563 × 363 × 185 mm                                                                                    |

# **Properties**

The Clixrack 50.CR.620.155185.15 has a 3 x 5 compartment division in the basket.

The compartment division can be equipped with dividing clips to prevent damage to any handles.

Clixrack baskets with compartment divisions ensure safe transport and efficient storage of your glassware and dishes.

## **Description**

Dishwasher basket Clixrack (600 x 400 x H 185 mm) with 3 x 5 compartment division. Suitable for items with a max. height of 185 mm.

Clixrack baskets have receptacles on all 4 sides for color clips for labeling or content indications. Clixrack baskets are stable when stacked, even with other Euro standard containers and crates. Due to their Euro standard size, they fit perfectly on mobile frames, roll containers, or (plastic) pallets.