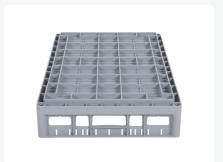

The open construction of the baskets ensures optimal rinsing results.

Clixrack dishwasher baskets have Euro standard dimensions, fitting mobile frames of 600 x 400 mm, roll containers with dimensions of 600 x 800 mm, Euro pallets of 1200 x 800 mm, and Industry pallets of 1200 x 1000 mm.

Clixrack dishwasher baskets can be stacked with most Euro standard stacking containers of 600 x 400 mm. Stacking containers of 400 x 300 mm can be stacked on the Clixrack baskets.

Clixrack baskets have 4-sided receptacles for color clips, intended for content indications, etc.

Due to the double bottom construction, the dishwasher basket is suitable for use in basket transport machines with transport hooks.