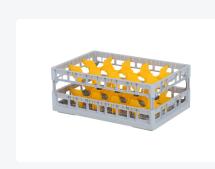

# Clixrack Glass basket 600 x 400 mm gray - glass height max. 185 mm - with yellow 3 x 5 compartment division maximum Ø glass 110mm

# **Properties**

The Clixrack 50.CR.620.155185.15 has a 3 x 5 compartment division in the basket.

The compartment division can be equipped with dividing clips to prevent damage to any handles.

Clixrack baskets with compartment divisions ensure safe transport and efficient storage of your glassware and dishes.

## **Description**

Dishwasher basket Clixrack (600 x 400 x H 185 mm) with 3 x 5 compartment division. Suitable for items with a max. height of 185 mm.

Clixrack baskets have receptacles on all 4 sides for color clips for labeling or content indications. Clixrack baskets are stable when stacked, even with other Euro standard containers and crates. Due to their Euro standard size, they fit perfectly on mobile frames, roll containers, or (plastic) pallets.