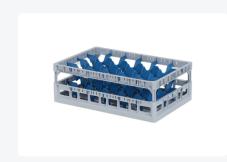

# Clixrack Glass basket 600 x 400 mm gray - glass height max. 200 mm - with blue 4 x 6 compartment division maximum Ø glass 88 mm

# **Properties**

The Clixrack 50.CR.620.170200.24 has a 4 x 6 compartment division in the basket.

The compartment division can be equipped with dividing clips to prevent damage to any handles.

Clixrack baskets with compartment divisions ensure safe transport and efficient storage of your glassware and dishes.

## **Description**

Dishwasher basket Clixrack (600 x 400 x H 200 mm) with 4 x 6 compartment division. Suitable for items with a max. height of 200 mm.

Clixrack baskets have receptacles on all 4 sides for color clips for labeling or content indications. Clixrack baskets are stable when stacked, even with other Euro standard containers and crates. Due to their Euro standard size, they fit perfectly on mobile frames, roll containers, or (plastic) pallets.