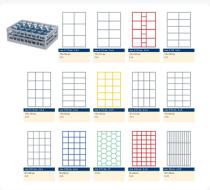

# **Properties**

The Clixrack 50.CR.620.170200.24 has a 4 x 6 compartment division in the basket.

The compartment division can be equipped with dividing clips to prevent damage to any handles.

Clixrack baskets with compartment divisions ensure safe transport and efficient storage of your glassware and dishes.

Clixrack dishwasher baskets can be stacked with most Euro standard stacking containers of 600 x 400 mm. Stacking containers of 400 x 300 mm can be stacked on the Clixrack baskets.

Clixrack baskets have 4-sided receptacles for color clips, intended for content indications, etc.