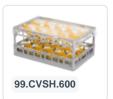

# Clixrack Glass basket 600 x 400 mm gray - glass height max. 200 mm - with blue 4 x 6 compartment division maximum Ø glass 88 mm

## **Product specifications**

| External dimensions ( L x W x H) | 600 × 400 × 240 mm                                                                                    |
|----------------------------------|-------------------------------------------------------------------------------------------------------|
| Color                            | Grey                                                                                                  |
| Material                         | PP                                                                                                    |
| Bottom                           | Open and especially reinforced, so suitable for use in basket transport machines with transport hooks |
| Sidewalls                        | Open, for optimum washing result and a faster drying process                                          |
| Handles                          | Open handles, for more comfortable carrying                                                           |
| Maximum glass height             | 200                                                                                                   |
| Maximum Ø glass                  | 88                                                                                                    |
| Internal dimensions (L x W x H)  | 563 × 363 × 200 mm                                                                                    |

# **Properties**

The Clixrack 50.CR.620.170200.24 has a 4 x 6 compartment division in the basket.

The compartment division can be equipped with dividing clips to prevent damage to any handles.

Clixrack baskets with compartment divisions ensure safe transport and efficient storage of your glassware and dishes.

## **Description**

Dishwasher basket Clixrack (600 x 400 x H 200 mm) with 4 x 6 compartment division. Suitable for items with a max. height of 200 mm.

Clixrack baskets have receptacles on all 4 sides for color clips for labeling or content indications. Clixrack baskets are stable when stacked, even with other Euro standard containers and crates. Due to their Euro standard size, they fit perfectly on mobile frames, roll containers, or (plastic) pallets.