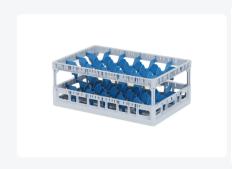

# Clixrack Glass basket 600 x 400 mm gray - glass height max. 200 mm - with blue 4 x 6 compartment division maximum Ø glass 88 mm

# **Properties**

The Clixrack 50.CR.621.200230.24 has a 4 x 6 compartment division in the basket.

The compartment division can be equipped with dividing clips to prevent damage to any handles.

Clixrack baskets with compartment divisions ensure safe transport and efficient storage of your glassware and dishes.

## **Description**

Dishwasher basket Clixrack (600 x 400 x H 200 mm) with 4 x 6 compartment division. Suitable for items with a max. height of 200 mm.

Clixrack baskets have receptacles on all 4 sides for color clips for labeling or content indications. Clixrack baskets are stable when stacked, even with other Euro standard containers and crates. Due to their Euro standard size, they fit perfectly on mobile frames, roll containers, or (plastic) pallets.