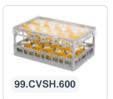

# Clixrack Glass basket 600 x 400 mm gray - glass height max. 200 mm - with blue 4 x 6 compartment division maximum Ø glass 88 mm

### **Product specifications**

| External dimensions ( L x W x H) | 600 × 400 × 240 mm                                                                                    |
|----------------------------------|-------------------------------------------------------------------------------------------------------|
| Color                            | Grey                                                                                                  |
| Material                         | PP                                                                                                    |
| Bottom                           | Open and especially reinforced, so suitable for use in basket transport machines with transport hooks |
| Sidewalls                        | Open, for optimum washing result and a faster drying process                                          |
| Handles                          | Open handles, for more comfortable carrying                                                           |
| Maximum glass height             | 200                                                                                                   |
| Maximum Ø glass                  | 88                                                                                                    |
| Internal dimensions (L x W x H)  | 563 × 363 × 200 mm                                                                                    |

# **Properties**

The Clixrack 50.CR.621.200230.24 has a 4 x 6 compartment division in the basket.

The compartment division can be equipped with dividing clips to prevent damage to any handles.

Clixrack baskets with compartment divisions ensure safe transport and efficient storage of your glassware and dishes.

## **Description**

Dishwasher basket Clixrack (600 x 400 x H 200 mm) with 4 x 6 compartment division. Suitable for items with a max. height of 200 mm.

Clixrack baskets have receptacles on all 4 sides for color clips for labeling or content indications. Clixrack baskets are stable when stacked, even with other Euro standard containers and crates. Due to their Euro standard size, they fit perfectly on mobile frames, roll containers, or (plastic) pallets.