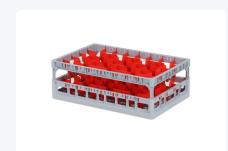

# Clixrack Glass basket 600 x 400 mm gray - glass height max. 200 mm - with red 5 x 8 compartment division maximum Ø glass 66 mm

## **Properties**

The Clixrack 50.CR.620.170200.40 has a 5 x 8 compartment division in the basket.

The compartment division can be equipped with dividing clips to prevent damage to any handles.

Clixrack baskets with compartment divisions ensure safe transport and efficient storage of your glassware and dishes.

#### **Description**

Dishwasher basket Clixrack (600 x 400 x H 200 mm) with 5 x 8 compartment division. Suitable for items with a max. height of 200 mm.

Clixrack baskets have receptacles on all 4 sides for color clips for labeling or content indications. Clixrack baskets are stable when stacked, even with other Euro standard containers and crates. Due to their Euro standard size, they fit perfectly on mobile frames, roll containers, or (plastic) pallets.