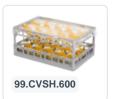

# Clixrack Glass basket 600 x 400 mm gray - glass height max. 200 mm - with red 5 x 8 compartment division maximum Ø glass 66 mm

## **Properties**

The Clixrack 50.CR.620.170200.40 has a 5 x 8 compartment division in the basket.

The compartment division can be equipped with dividing clips to prevent damage to any handles.

Clixrack baskets with compartment divisions ensure safe transport and efficient storage of your glassware and dishes.

#### **Description**

Dishwasher basket Clixrack (600 x 400 x H 200 mm) with 5 x 8 compartment division. Suitable for items with a max. height of 200 mm.

Clixrack baskets have receptacles on all 4 sides for color clips for labeling or content indications. Clixrack baskets are stable when stacked, even with other Euro standard containers and crates. Due to their Euro standard size, they fit perfectly on mobile frames, roll containers, or (plastic) pallets.