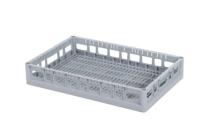

The open construction of the baskets ensures optimal rinsing results.

Clixrack dishwasher baskets have Euro standard dimensions, fitting mobile frames of 600 x 400 mm, roll containers with dimensions of 600 x 800 mm, Euro pallets of 1200 x 800 mm, and Industry pallets of 1200 x 1000 mm.

Due to the double bottom construction, the dishwasher basket is suitable for use in basket transport machines with transport hooks.

Because Clixrack baskets are equipped with suitable plastic compartment divisions, the fragile contents are well-protected. The open construction of the basket ensures optimal rinsing results and a faster drying process.