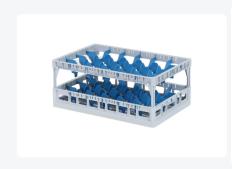

# Clixrack Glass basket 600 x 400 mm gray - glass height max. 215 mm - with blue 4 x 6 compartment division maximum Ø glass 88 mm

# **Properties**

The Clixrack 50.CR.621.215245.24 has a 4 x 6 compartment division in the basket.

The compartment division can be equipped with dividing clips to prevent damage to any handles.

Clixrack baskets with compartment divisions ensure safe transport and efficient storage of your glassware and dishes.

## **Description**

Dishwasher basket Clixrack (600 x 400 x H 215 mm) with 4 x 6 compartment division. Suitable for items with a max. height of 215 mm.

Clixrack baskets have receptacles on all 4 sides for color clips for labeling or content indications. Clixrack baskets are stable when stacked, even with other Euro standard containers and crates. Due to their Euro standard size, they fit perfectly on mobile frames, roll containers, or (plastic) pallets.