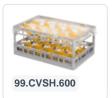

# Clixrack Glass basket 600 x 400 mm gray - glass height max. 215 mm - with blue 4 x 6 compartment division maximum Ø glass 88 mm

### **Product specifications**

| External dimensions ( L x W x H) | 600 × 400 × 255 mm                                                                                    |
|----------------------------------|-------------------------------------------------------------------------------------------------------|
| Color                            | Grey                                                                                                  |
| Material                         | PP                                                                                                    |
| Bottom                           | Open and especially reinforced, so suitable for use in basket transport machines with transport hooks |
| Sidewalls                        | Open, for optimum washing result and a faster drying process                                          |
| Handles                          | Open handles, for more comfortable carrying                                                           |
| Maximum glass height             | 215                                                                                                   |
| Maximum Ø glass                  | 88                                                                                                    |
| Internal dimensions (L x W x H)  | 563 × 363 × 215 mm                                                                                    |

# **Properties**

The Clixrack 50.CR.621.215245.24 has a 4 x 6 compartment division in the basket.

The compartment division can be equipped with dividing clips to prevent damage to any handles.

Clixrack baskets with compartment divisions ensure safe transport and efficient storage of your glassware and dishes.

## **Description**

Dishwasher basket Clixrack (600 x 400 x H 215 mm) with 4 x 6 compartment division. Suitable for items with a max. height of 215 mm.

Clixrack baskets have receptacles on all 4 sides for color clips for labeling or content indications. Clixrack baskets are stable when stacked, even with other Euro standard containers and crates. Due to their Euro standard size, they fit perfectly on mobile frames, roll containers, or (plastic) pallets.