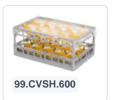

# Clixrack Glass basket 600 x 400 mm gray - glass height max. 215 mm - with green 33-section compartment division - maximum Ø glass 77 mm

## **Product specifications**

| Internal dimensions (L x W x H) | 563 × 363 × 215 mm                                                                                    |
|---------------------------------|-------------------------------------------------------------------------------------------------------|
| Maximum Ø glass                 | 77                                                                                                    |
| Maximum glass height            | 215                                                                                                   |
| Handles                         | Open handles, for more comfortable carrying                                                           |
| Sidewalls                       | Open, for optimum washing result and a faster drying process                                          |
| Bottom                          | Open and especially reinforced, so suitable for use in basket transport machines with transport hooks |
| Material                        | PP                                                                                                    |
| Color                           | Grey                                                                                                  |
| External dimensions (Lx W x H)  | 600 × 400 × 255 mm                                                                                    |

## **Properties**

The Clixrack 50.CR.620.185215.33 has a 33-section compartment division in the basket.

The compartment division can be equipped with dividing clips to prevent damage to any handles.

Clixrack baskets with compartment divisions ensure safe transport and efficient storage of your glassware and dishes.

#### **Description**

Dishwasher basket Clixrack (600 x 400 x H 215 mm) with a 33-section compartment division. Suitable for items with a max. height of 215 mm.

Clixrack baskets have receptacles on all 4 sides for color clips for labeling or content indications. Clixrack baskets are stable when stacked, even with other Euro standard containers and crates. Due to their Euro standard size, they fit perfectly on mobile frames, roll containers, or (plastic) pallets.

Because Clixrack baskets are equipped with suitable plastic compartment divisions, the fragile contents are well-protected. The open construction of the basket ensures optimal rinsing results and a faster drying process.