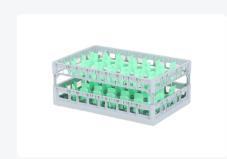

# Clixrack Glass basket 600 x 400 mm gray - glass height max. 215 mm - with green 33-section compartment division - maximum Ø glass 77 mm

## **Properties**

The Clixrack 50.CR.620.185215.33 has a 33-section compartment division in the basket.

The compartment division can be equipped with dividing clips to prevent damage to any handles.

Clixrack baskets with compartment divisions ensure safe transport and efficient storage of your glassware and dishes.

#### **Description**

Dishwasher basket Clixrack (600 x 400 x H 215 mm) with a 33-section compartment division. Suitable for items with a max. height of 215 mm.

Clixrack baskets have receptacles on all 4 sides for color clips for labeling or content indications. Clixrack baskets are stable when stacked, even with other Euro standard containers and crates. Due to their Euro standard size, they fit perfectly on mobile frames, roll containers, or (plastic) pallets.