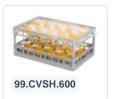

# Clixrack Glass basket 600 x 400 mm gray - glass height max. 215 mm - with red 2 x 4 compartment division maximum Ø glass 134mm

## **Product specifications**

| External dimensions ( L x W x H) | 600 × 400 × 255 mm                                                                                    |
|----------------------------------|-------------------------------------------------------------------------------------------------------|
| Color                            | Grey                                                                                                  |
| Material                         | PP                                                                                                    |
| Bottom                           | Open and especially reinforced, so suitable for use in basket transport machines with transport hooks |
| Sidewalls                        | Open, for optimum washing result and a faster drying process                                          |
| Handles                          | Open handles, for more comfortable carrying                                                           |
| Maximum glass height             | 215                                                                                                   |
| Maximum Ø glass                  | 134                                                                                                   |
| Internal dimensions (L x W x H)  | 563 × 363 × 215 mm                                                                                    |

### **Description**

Dishwasher basket Clixrack (600 x 400 x H 215 mm) with 2 x 4 compartment division. Suitable for items with a max. height of 215 mm.

Clixrack baskets have receptacles on all 4 sides for color clips for labeling or content indications. Clixrack baskets are stable when stacked, even with other Euro standard containers and crates. Due to their Euro standard size, they fit perfectly on mobile frames, roll containers, or (plastic) pallets.