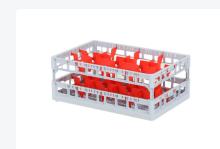

# Clixrack Glass basket 600 x 400 mm gray - glass height max. 215 mm - with red 2 x 4 compartment division maximum Ø glass 134mm

### **Description**

Dishwasher basket Clixrack (600 x 400 x H 215 mm) with 2 x 4 compartment division. Suitable for items with a max. height of 215 mm.

Clixrack baskets have receptacles on all 4 sides for color clips for labeling or content indications. Clixrack baskets are stable when stacked, even with other Euro standard containers and crates. Due to their Euro standard size, they fit perfectly on mobile frames, roll containers, or (plastic) pallets.

# **Properties**

The Clixrack 50.CR.600.06 has a 2 x 3 compartment division in the basket.

The compartment division can be equipped with dividing clips to prevent damage to any handles.

Clixrack baskets with compartment divisions ensure safe transport and efficient storage of your glassware and dishes.