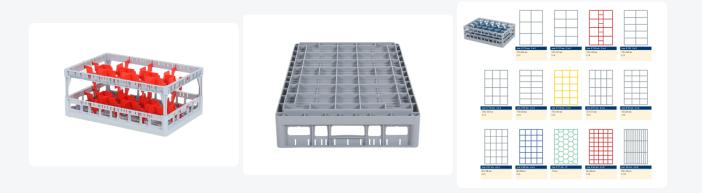

# Clixrack Glass basket 600 x 400 mm gray - glass height max. 215 mm - with red 2 x 4 compartment division maximum Ø glass 134mm

## Description

Dishwasher basket Clixrack (600 x 400 x H 215 mm) with 2 x 4 compartment division. Suitable for items with a max. height of 215 mm.

Clixrack baskets have receptacles on all 4 sides for color clips for labeling or content indications. Clixrack baskets are stable when stacked, even with other Euro standard containers and crates. Due to their Euro standard size, they fit perfectly on mobile frames, roll containers, or (plastic) pallets.

### **Properties**

The Clixrack 50.CR.600.06 has a 2 x 3 compartment division in the basket.

The compartment division can be equipped with dividing clips to prevent damage to any handles.

Clixrack baskets with compartment divisions ensure safe transport and efficient storage of your glassware and dishes.