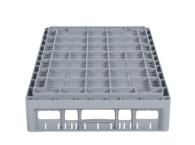

## **Properties**

The Clixrack 50.CR.620.185215.40 has a 5 x 8 compartment division in the basket.

The compartment division can be equipped with dividing clips to prevent damage to any handles.

Clixrack baskets with compartment divisions ensure safe transport and efficient storage of your glassware and dishes.

#### **Description**

Dishwasher basket Clixrack (600 x 400 x H 215 mm) with 5 x 8 compartment division. Suitable for items with a max. height of 215 mm.

Clixrack baskets have receptacles on all 4 sides for color clips for labeling or content indications. Clixrack baskets are stable when stacked, even with other Euro standard containers and crates. Due to their Euro standard size, they fit perfectly on mobile frames, roll containers, or (plastic) pallets.