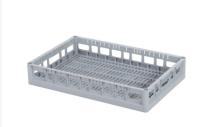

The open construction of the baskets ensures optimal rinsing results.

Clixrack dishwasher baskets have Euro standard dimensions, fitting mobile frames of 600 x 400 mm, roll containers with dimensions of 600 x 800 mm, Euro pallets of 1200 x 800 mm, and Industry pallets of 1200 x 1000 mm.

Due to the double bottom construction, the dishwasher basket is suitable for use in basket transport machines with transport hooks.