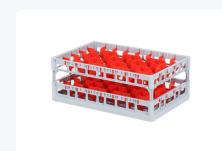

# Clixrack Glass basket 600 x 400 mm gray - glass height max. 215 mm - with red 5 x 8 compartment division maximum Ø glass 66 mm

## **Properties**

The Clixrack 50.CR.620.185215.40 has a 5 x 8 compartment division in the basket.

The compartment division can be equipped with dividing clips to prevent damage to any handles.

Clixrack baskets with compartment divisions ensure safe transport and efficient storage of your glassware and dishes.

#### **Description**

Dishwasher basket Clixrack (600 x 400 x H 215 mm) with 5 x 8 compartment division. Suitable for items with a max. height of 215 mm.

Clixrack baskets have receptacles on all 4 sides for color clips for labeling or content indications. Clixrack baskets are stable when stacked, even with other Euro standard containers and crates. Due to their Euro standard size, they fit perfectly on mobile frames, roll containers, or (plastic) pallets.