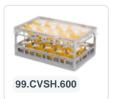

# Clixrack Glass basket 600 x 400 mm gray - glass height max. 215 mm - with red 5 x 8 compartment division maximum Ø glass 66 mm

## **Product specifications**

| Internal dimensions (L x W x H)  | 563 × 363 × 215 mm                                                                                    |
|----------------------------------|-------------------------------------------------------------------------------------------------------|
| Maximum Ø glass                  | 66                                                                                                    |
| Maximum glass height             | 215                                                                                                   |
| Handles                          | Open handles, for more comfortable carrying                                                           |
| Sidewalls                        | Open, for optimum washing result and a faster drying process                                          |
| Bottom                           | Open and especially reinforced, so suitable for use in basket transport machines with transport hooks |
| Material                         | PP                                                                                                    |
| Color                            | Grey                                                                                                  |
| External dimensions ( L x W x H) | 600 × 400 × 255 mm                                                                                    |

## **Properties**

The Clixrack 50.CR.620.185215.40 has a 5 x 8 compartment division in the basket.

The compartment division can be equipped with dividing clips to prevent damage to any handles.

Clixrack baskets with compartment divisions ensure safe transport and efficient storage of your glassware and dishes.

#### **Description**

Dishwasher basket Clixrack (600 x 400 x H 215 mm) with 5 x 8 compartment division. Suitable for items with a max. height of 215 mm.

Clixrack baskets have receptacles on all 4 sides for color clips for labeling or content indications. Clixrack baskets are stable when stacked, even with other Euro standard containers and crates. Due to their Euro standard size, they fit perfectly on mobile frames, roll containers, or (plastic) pallets.