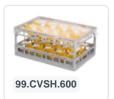

# Clixrack Glass basket 600 x 400 mm gray - glass height max. 215 mm - with red 5 x 8 compartment division maximum Ø glass 66 mm

## **Properties**

The Clixrack 50.CR.621.215245.40 has a 5 x 8 compartment division in the basket.

The compartment division can be equipped with dividing clips to prevent damage to any handles.

Clixrack baskets with compartment divisions ensure safe transport and efficient storage of your glassware and dishes.

#### **Description**

Dishwasher basket Clixrack (600 x 400 x H 215 mm) with 5 x 8 compartment division. Suitable for items with a max. height of 215 mm.

Clixrack baskets have receptacles on all 4 sides for color clips for labeling or content indications. Clixrack baskets are stable when stacked, even with other Euro standard containers and crates. Due to their Euro standard size, they fit perfectly on mobile frames, roll containers, or (plastic) pallets.