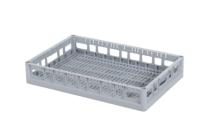

## **Product specifications**

| Internal dimensions (L x W x H)  | 563 × 363 × 215 mm                                                                                    |
|----------------------------------|-------------------------------------------------------------------------------------------------------|
| Maximum Ø glass                  | 66                                                                                                    |
| Maximum glass height             | 215                                                                                                   |
| Handles                          | Open handles, for more comfortable carrying                                                           |
| Sidewalls                        | Open, for optimum washing result and a faster drying process                                          |
| Bottom                           | Open and especially reinforced, so suitable for use in basket transport machines with transport hooks |
| Material                         | PP                                                                                                    |
| Color                            | Grey                                                                                                  |
| External dimensions ( L x W x H) | 600 × 400 × 255 mm                                                                                    |

The open construction of the baskets ensures optimal rinsing results.

Clixrack dishwasher baskets have Euro standard dimensions, fitting mobile frames of 600 x 400 mm, roll containers with dimensions of 600 x 800 mm, Euro pallets of 1200 x 800 mm, and Industry pallets of 1200 x 1000 mm.

Due to the double bottom construction, the dishwasher basket is suitable for use in basket transport machines with transport hooks.