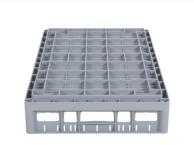

## **Product specifications**

| Internal dimensions (L x W x H)  | 563 × 363 × 215 mm                                                                                    |
|----------------------------------|-------------------------------------------------------------------------------------------------------|
| Maximum Ø glass                  | 66                                                                                                    |
| Maximum glass height             | 215                                                                                                   |
| Handles                          | Open handles, for more comfortable carrying                                                           |
| Sidewalls                        | Open, for optimum washing result and a faster drying process                                          |
| Bottom                           | Open and especially reinforced, so suitable for use in basket transport machines with transport hooks |
| Material                         | PP                                                                                                    |
| Color                            | Grey                                                                                                  |
| External dimensions ( L x W x H) | 600 × 400 × 255 mm                                                                                    |

The open construction of the baskets ensures optimal rinsing results.

Clixrack dishwasher baskets have Euro standard dimensions, fitting mobile frames of 600 x 400 mm, roll containers with dimensions of 600 x 800 mm, Euro pallets of 1200 x 800 mm, and Industry pallets of 1200 x 1000 mm.

Due to the double bottom construction, the dishwasher basket is suitable for use in basket transport machines with transport hooks.