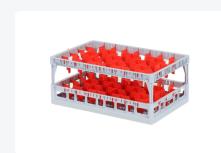

# Clixrack Glass basket 600 x 400 mm gray - glass height max. 215 mm - with red 5 x 8 compartment division maximum Ø glass 66 mm

## **Properties**

The Clixrack 50.CR.621.215245.40 has a 5 x 8 compartment division in the basket.

The compartment division can be equipped with dividing clips to prevent damage to any handles.

Clixrack baskets with compartment divisions ensure safe transport and efficient storage of your glassware and dishes.

#### **Description**

Dishwasher basket Clixrack (600 x 400 x H 215 mm) with 5 x 8 compartment division. Suitable for items with a max. height of 215 mm.

Clixrack baskets have receptacles on all 4 sides for color clips for labeling or content indications. Clixrack baskets are stable when stacked, even with other Euro standard containers and crates. Due to their Euro standard size, they fit perfectly on mobile frames, roll containers, or (plastic) pallets.