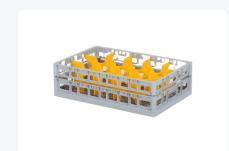

# Clixrack Glass basket 600 x 400 mm gray - glass height max. 215 mm - with yellow 3 x 5 compartment division maximum Ø glass 110mm

## **Product specifications**

| External dimensions ( L x W x H) | 600 × 400 × 255 mm                                                                                    |
|----------------------------------|-------------------------------------------------------------------------------------------------------|
| Color                            | Grey                                                                                                  |
| Material                         | PP                                                                                                    |
| Bottom                           | Open and especially reinforced, so suitable for use in basket transport machines with transport hooks |
| Sidewalls                        | Open, for optimum washing result and a faster drying process                                          |
| Handles                          | Open handles, for more comfortable carrying                                                           |
| Maximum glass height             | 215                                                                                                   |
| Maximum Ø glass                  | 110                                                                                                   |
| Internal dimensions (L x W x H)  | 563 × 363 × 215 mm                                                                                    |

## **Properties**

The Clixrack 50.CR.620.185215.15 has a 3 x 5 compartment division in the basket.

The compartment division can be equipped with dividing clips to prevent damage to any handles.

Clixrack baskets with compartment divisions ensure safe transport and efficient storage of your glassware and dishes.

#### **Description**

Dishwasher basket Clixrack (600 x 400 x H 215 mm) with 3 x 5 compartment division. Suitable for items with a max. height of 215 mm.

Clixrack baskets have receptacles on all 4 sides for color clips for labeling or content indications. Clixrack baskets are stable when stacked, even with other Euro standard containers and crates. Due to their Euro standard size, they fit perfectly on mobile frames, roll containers, or (plastic) pallets.