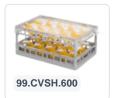

# Clixrack Glass basket 600 x 400 mm gray - glass height max. 215 mm - with yellow 3 x 5 compartment division maximum Ø glass 110mm

## **Product specifications**

| External dimensions ( L x W x H) | 600 × 400 × 255 mm                                                                                    |
|----------------------------------|-------------------------------------------------------------------------------------------------------|
| Color                            | Grey                                                                                                  |
| Material                         | PP                                                                                                    |
| Bottom                           | Open and especially reinforced, so suitable for use in basket transport machines with transport hooks |
| Sidewalls                        | Open, for optimum washing result and a faster drying process                                          |
| Handles                          | Open handles, for more comfortable carrying                                                           |
| Maximum glass height             | 215                                                                                                   |
| Maximum Ø glass                  | 110                                                                                                   |
| Internal dimensions (L x W x H)  | 563 × 363 × 215 mm                                                                                    |

## **Properties**

The Clixrack 50.CR.620.185215.15 has a 3 x 5 compartment division in the basket.

The compartment division can be equipped with dividing clips to prevent damage to any handles.

Clixrack baskets with compartment divisions ensure safe transport and efficient storage of your glassware and dishes.

#### **Description**

Dishwasher basket Clixrack (600 x 400 x H 215 mm) with 3 x 5 compartment division. Suitable for items with a max. height of 215 mm.

Clixrack baskets have receptacles on all 4 sides for color clips for labeling or content indications. Clixrack baskets are stable when stacked, even with other Euro standard containers and crates. Due to their Euro standard size, they fit perfectly on mobile frames, roll containers, or (plastic) pallets.