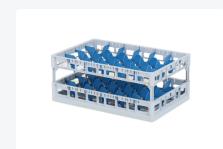

# Clixrack Glass basket 600 x 400 mm gray - glass height max. 230 mm - with blue 4 x 6 compartment division maximum Ø glass 88 mm

## **Properties**

The Clixrack 50.CR.620.200230.24 has a 4 x 6 compartment division in the basket.

The compartment division can be equipped with dividing clips to prevent damage to any handles.

Clixrack baskets with compartment divisions ensure safe transport and efficient storage of your glassware and dishes.

#### **Description**

Dishwasher basket Clixrack (600 x 400 x H 230 mm) with 4 x 6 compartment division. Suitable for items with a max. height of 230 mm.

Clixrack baskets have receptacles on all 4 sides for color clips for labeling or content indications. Clixrack baskets are stable when stacked, even with other Euro standard containers and crates. Due to their Euro standard size, they fit perfectly on mobile frames, roll containers, or (plastic) pallets.