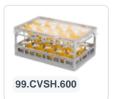

# Clixrack Glass basket 600 x 400 mm gray - glass height max. 230 mm - with blue 4 x 6 compartment division maximum Ø glass 88 mm

## **Properties**

The Clixrack 50.CR.620.200230.24 has a 4 x 6 compartment division in the basket.

The compartment division can be equipped with dividing clips to prevent damage to any handles.

Clixrack baskets with compartment divisions ensure safe transport and efficient storage of your glassware and dishes.

#### **Description**

Dishwasher basket Clixrack (600 x 400 x H 230 mm) with 4 x 6 compartment division. Suitable for items with a max. height of 230 mm.

Clixrack baskets have receptacles on all 4 sides for color clips for labeling or content indications. Clixrack baskets are stable when stacked, even with other Euro standard containers and crates. Due to their Euro standard size, they fit perfectly on mobile frames, roll containers, or (plastic) pallets.