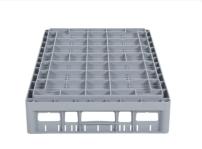

## **Properties**

The Clixrack 50.CR.620.200230.33 has a 33-section compartment division in the basket.

The compartment division can be equipped with dividing clips to prevent damage to any handles.

Clixrack baskets with compartment divisions ensure safe transport and efficient storage of your glassware and dishes.

#### **Description**

Dishwasher basket Clixrack (600 x 400 x H 230 mm) with a 33-section compartment division. Suitable for items with a max. height of 230 mm.

Clixrack baskets have receptacles on all 4 sides for color clips for labeling or content indications. Clixrack baskets are stable when stacked, even with other Euro standard containers and crates. Due to their Euro standard size, they fit perfectly on mobile frames, roll containers, or (plastic) pallets.