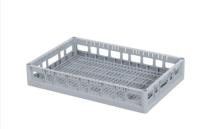

The open construction of the baskets ensures optimal rinsing results.

Clixrack dishwasher baskets have Euro standard dimensions, fitting mobile frames of 600 x 400 mm, roll containers with dimensions of 600 x 800 mm, Euro pallets of 1200 x 800 mm, and Industry pallets of 1200 x 1000 mm.

Due to the double bottom construction, the dishwasher basket is suitable for use in basket transport machines with transport hooks.

Because Clixrack baskets are equipped with suitable plastic compartment divisions, the fragile contents are well-protected. The open construction of the basket ensures optimal rinsing results and a faster drying process.