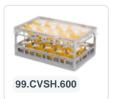

# Clixrack Glass basket 600 x 400 mm gray - glass height max. 230 mm - with green 33-section compartment division - maximum Ø glass 77 mm

## **Properties**

The Clixrack 50.CR.620.200230.33 has a 33-section compartment division in the basket.

The compartment division can be equipped with dividing clips to prevent damage to any handles.

Clixrack baskets with compartment divisions ensure safe transport and efficient storage of your glassware and dishes.

#### **Description**

Dishwasher basket Clixrack (600 x 400 x H 230 mm) with a 33-section compartment division. Suitable for items with a max. height of 230 mm.

Clixrack baskets have receptacles on all 4 sides for color clips for labeling or content indications. Clixrack baskets are stable when stacked, even with other Euro standard containers and crates. Due to their Euro standard size, they fit perfectly on mobile frames, roll containers, or (plastic) pallets.