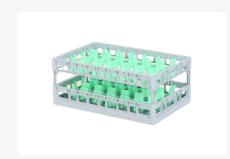

# Clixrack Glass basket 600 x 400 mm gray - glass height max. 230 mm - with green 33-section compartment division - maximum Ø glass 77 mm

## **Properties**

The Clixrack 50.CR.620.200230.33 has a 33-section compartment division in the basket.

The compartment division can be equipped with dividing clips to prevent damage to any handles.

Clixrack baskets with compartment divisions ensure safe transport and efficient storage of your glassware and dishes.

#### **Description**

Dishwasher basket Clixrack (600 x 400 x H 230 mm) with a 33-section compartment division. Suitable for items with a max. height of 230 mm.

Clixrack baskets have receptacles on all 4 sides for color clips for labeling or content indications. Clixrack baskets are stable when stacked, even with other Euro standard containers and crates. Due to their Euro standard size, they fit perfectly on mobile frames, roll containers, or (plastic) pallets.