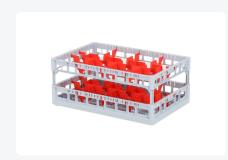

# Clixrack Glass basket 600 x 400 mm gray - glass height max. 230 mm - with red 2 x 4 compartment division maximum Ø glass 134mm

# **Properties**

The Clixrack 50.CR.600.06 has a 2 x 3 compartment division in the basket.

The compartment division can be equipped with dividing clips to prevent damage to any handles.

Clixrack baskets with compartment divisions ensure safe transport and efficient storage of your glassware and dishes.

## **Description**

Dishwasher basket Clixrack (600 x 400 x H 230 mm) with 2 x 4 compartment division. Suitable for items with a max. height of 230 mm.

Clixrack baskets have receptacles on all 4 sides for color clips for labeling or content indications. Clixrack baskets are stable when stacked, even with other Euro standard containers and crates. Due to their Euro standard size, they fit perfectly on mobile frames, roll containers, or (plastic) pallets.