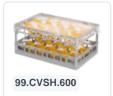

# Clixrack Glass basket 600 x 400 mm gray - glass height max. 230 mm - with red 2 x 4 compartment division maximum Ø glass 134mm

## **Product specifications**

| External dimensions ( L x W x H) | 600 × 400 × 270 mm                                                                                    |
|----------------------------------|-------------------------------------------------------------------------------------------------------|
| Color                            | Grey                                                                                                  |
| Material                         | PP                                                                                                    |
| Bottom                           | Open and especially reinforced, so suitable for use in basket transport machines with transport hooks |
| Sidewalls                        | Open, for optimum washing result and a faster drying process                                          |
| Handles                          | Open handles, for more comfortable carrying                                                           |
| Maximum glass height             | 230                                                                                                   |
| Maximum Ø glass                  | 134                                                                                                   |
| Internal dimensions (L x W x H)  | 563 × 363 × 230 mm                                                                                    |

# **Properties**

The Clixrack 50.CR.600.06 has a 2 x 3 compartment division in the basket.

The compartment division can be equipped with dividing clips to prevent damage to any handles.

Clixrack baskets with compartment divisions ensure safe transport and efficient storage of your glassware and dishes.

## **Description**

Dishwasher basket Clixrack (600 x 400 x H 230 mm) with 2 x 4 compartment division. Suitable for items with a max. height of 230 mm.

Clixrack baskets have receptacles on all 4 sides for color clips for labeling or content indications. Clixrack baskets are stable when stacked, even with other Euro standard containers and crates. Due to their Euro standard size, they fit perfectly on mobile frames, roll containers, or (plastic) pallets.