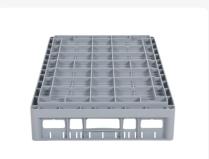

### **Product specifications**

| External dimensions (Lx W x H)  | 600 × 400 × 285 mm                                                                                    |
|---------------------------------|-------------------------------------------------------------------------------------------------------|
| Color                           | Grey                                                                                                  |
| Material                        | PP                                                                                                    |
| Bottom                          | Open and especially reinforced, so suitable for use in basket transport machines with transport hooks |
| Sidewalls                       | Open, for optimum washing result and a faster drying process                                          |
| Handles                         | Open handles, for more comfortable carrying                                                           |
| Maximum glass height            | 245                                                                                                   |
| Maximum Ø glass                 | 88                                                                                                    |
| Internal dimensions (L x W x H) | 563 × 363 × 245 mm                                                                                    |

The open construction of the baskets ensures optimal rinsing results.

Clixrack dishwasher baskets have Euro standard dimensions, fitting mobile frames of 600 x 400 mm, roll containers with dimensions of 600 x 800 mm, Euro pallets of 1200 x 800 mm, and Industry pallets of 1200 x 1000 mm.

Due to the double bottom construction, the dishwasher basket is suitable for use in basket transport machines with transport hooks.