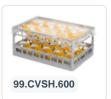

# Clixrack Glass basket 600 x 400 mm gray - glass height max. 245 mm - with blue 4 x 6 compartment division maximum Ø glass 88 mm

### **Product specifications**

| External dimensions (Lx W x H)  | 600 × 400 × 285 mm                                                                                    |
|---------------------------------|-------------------------------------------------------------------------------------------------------|
| Color                           | Grey                                                                                                  |
| Material                        | PP                                                                                                    |
| Bottom                          | Open and especially reinforced, so suitable for use in basket transport machines with transport hooks |
| Sidewalls                       | Open, for optimum washing result and a faster drying process                                          |
| Handles                         | Open handles, for more comfortable carrying                                                           |
| Maximum glass height            | 245                                                                                                   |
| Maximum Ø glass                 | 88                                                                                                    |
| Internal dimensions (L x W x H) | 563 × 363 × 245 mm                                                                                    |

# **Properties**

The Clixrack 50.CR.620.215245.24 has a 4 x 6 compartment division in the basket.

The compartment division can be equipped with dividing clips to prevent damage to any handles.

Clixrack baskets with compartment divisions ensure safe transport and efficient storage of your glassware and dishes.

## **Description**

Dishwasher basket Clixrack (600 x 400 x H 245 mm) with 4 x 6 compartment division. Suitable for items with a max. height of 245 mm.

Clixrack baskets have receptacles on all 4 sides for color clips for labeling or content indications. Clixrack baskets are stable when stacked, even with other Euro standard containers and crates. Due to their Euro standard size, they fit perfectly on mobile frames, roll containers, or (plastic) pallets.