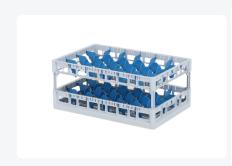

# Clixrack Glass basket 600 x 400 mm gray - glass height max. 245 mm - with blue 4 x 6 compartment division maximum Ø glass 88 mm

# **Properties**

The Clixrack 50.CR.620.215245.24 has a 4 x 6 compartment division in the basket.

The compartment division can be equipped with dividing clips to prevent damage to any handles.

Clixrack baskets with compartment divisions ensure safe transport and efficient storage of your glassware and dishes.

## **Description**

Dishwasher basket Clixrack (600 x 400 x H 245 mm) with 4 x 6 compartment division. Suitable for items with a max. height of 245 mm.

Clixrack baskets have receptacles on all 4 sides for color clips for labeling or content indications. Clixrack baskets are stable when stacked, even with other Euro standard containers and crates. Due to their Euro standard size, they fit perfectly on mobile frames, roll containers, or (plastic) pallets.