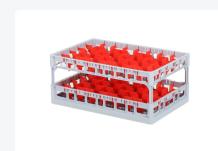

# Clixrack Glass basket 600 x 400 mm gray - glass height max. 245 mm - with red 5 x 8 compartment division maximum Ø glass 66 mm

## **Properties**

The Clixrack 50.CR.620.215245.40 has a 5 x 8 compartment division in the basket.

The compartment division can be equipped with dividing clips to prevent damage to any handles.

Clixrack baskets with compartment divisions ensure safe transport and efficient storage of your glassware and dishes.

#### **Description**

Dishwasher basket Clixrack (600 x 400 x H 245 mm) with 5 x 8 compartment division. Suitable for items with a max. height of 245 mm.

Clixrack baskets have receptacles on all 4 sides for color clips for labeling or content indications. Clixrack baskets are stable when stacked, even with other Euro standard containers and crates. Due to their Euro standard size, they fit perfectly on mobile frames, roll containers, or (plastic) pallets.