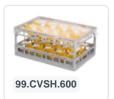

# Clixrack Glass basket 600 x 400 mm gray - glass height max. 245 mm - with red 5 x 8 compartment division maximum Ø glass 66 mm

## **Properties**

The Clixrack 50.CR.620.215245.40 has a 5 x 8 compartment division in the basket.

The compartment division can be equipped with dividing clips to prevent damage to any handles.

Clixrack baskets with compartment divisions ensure safe transport and efficient storage of your glassware and dishes.

#### **Description**

Dishwasher basket Clixrack (600 x 400 x H 245 mm) with 5 x 8 compartment division. Suitable for items with a max. height of 245 mm.

Clixrack baskets have receptacles on all 4 sides for color clips for labeling or content indications. Clixrack baskets are stable when stacked, even with other Euro standard containers and crates. Due to their Euro standard size, they fit perfectly on mobile frames, roll containers, or (plastic) pallets.