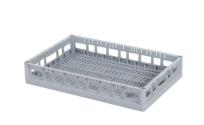

The open construction of the baskets ensures optimal rinsing results.

Clixrack dishwasher baskets have Euro standard dimensions, fitting mobile frames of 600 x 400 mm, roll containers with dimensions of 600 x 800 mm, Euro pallets of 1200 x 800 mm, and Industry pallets of 1200 x 1000 mm.

Due to the double bottom construction, the dishwasher basket is suitable for use in basket transport machines with transport hooks.

dev.transoplast.com

Because Clixrack baskets are equipped with suitable plastic compartment divisions, the fragile contents are well-protected. The open construction of the basket ensures optimal rinsing results and a faster drying process.