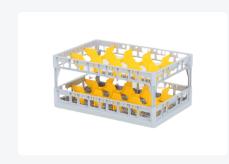

# Clixrack Glass basket 600 x 400 mm gray - glass height max. 245 mm - with yellow 3 x 5 compartment division maximum Ø glass 110mm

# **Properties**

The Clixrack 50.CR.620.215245.15 has a 3 x 5 compartment division in the basket.

The compartment division can be equipped with dividing clips to prevent damage to any handles.

Clixrack baskets with compartment divisions ensure safe transport and efficient storage of your glassware and dishes.

## **Description**

Dishwasher basket Clixrack (600 x 400 x H 245 mm) with 3 x 5 compartment division. Suitable for items with a max. height of 245 mm.

Clixrack baskets have receptacles on all 4 sides for color clips for labeling or content indications. Clixrack baskets are stable when stacked, even with other Euro standard containers and crates. Due to their Euro standard size, they fit perfectly on mobile frames, roll containers, or (plastic) pallets.