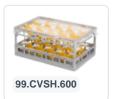

# Clixrack Glass basket 600 x 400 mm gray - glass height max. 245 mm - with yellow 3 x 5 compartment division maximum Ø glass 110mm

## **Product specifications**

| External dimensions ( L x W x H) | 600 × 400 × 285 mm                                                                                    |
|----------------------------------|-------------------------------------------------------------------------------------------------------|
| Color                            | Grey                                                                                                  |
| Material                         | PP                                                                                                    |
| Bottom                           | Open and especially reinforced, so suitable for use in basket transport machines with transport hooks |
| Sidewalls                        | Open, for optimum washing result and a faster drying process                                          |
| Handles                          | Open handles, for more comfortable carrying                                                           |
| Maximum glass height             | 245                                                                                                   |
| Maximum Ø glass                  | 110                                                                                                   |
| Internal dimensions (L x W x H)  | 563 × 363 × 245 mm                                                                                    |

# **Properties**

The Clixrack 50.CR.620.215245.15 has a 3 x 5 compartment division in the basket.

The compartment division can be equipped with dividing clips to prevent damage to any handles.

Clixrack baskets with compartment divisions ensure safe transport and efficient storage of your glassware and dishes.

## **Description**

Dishwasher basket Clixrack (600 x 400 x H 245 mm) with 3 x 5 compartment division. Suitable for items with a max. height of 245 mm.

Clixrack baskets have receptacles on all 4 sides for color clips for labeling or content indications. Clixrack baskets are stable when stacked, even with other Euro standard containers and crates. Due to their Euro standard size, they fit perfectly on mobile frames, roll containers, or (plastic) pallets.