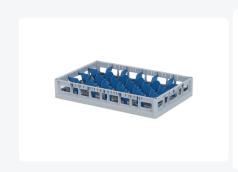

# Clixrack Glass basket 600 x 400 mm gray - glass height max. 72mm - with blue 4 x 6 compartment division maximum Ø glass 88 mm

# **Properties**

The Clixrack 50.CR.600.24 has a 4 x 6 compartment division in the basket.

The compartment division can be equipped with dividing clips to prevent damage to any handles.

Clixrack baskets with compartment divisions ensure safe transport and efficient storage of your glassware and dishes.

### **Description**

Dishwasher basket Clixrack (600 x 400 x H 72 mm) with 4 x 6 compartment division. Suitable for items with a max. height of 72 mm. Clixrack baskets have receptacles on all 4 sides for color clips for labeling or content indications. Clixrack baskets are stable when stacked, even with other Euro standard containers and crates. Due to their Euro standard size, they fit perfectly on mobile frames, roll containers, or (plastic) pallets.