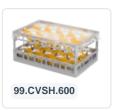

# Clixrack Glass basket 600 x 400 mm gray - glass height max. 72mm - with blue 4 x 6 compartment division maximum Ø glass 88 mm

# **Properties**

The Clixrack 50.CR.600.24 has a 4 x 6 compartment division in the basket.

The compartment division can be equipped with dividing clips to prevent damage to any handles.

Clixrack baskets with compartment divisions ensure safe transport and efficient storage of your glassware and dishes.

### **Description**

Dishwasher basket Clixrack (600 x 400 x H 72 mm) with 4 x 6 compartment division. Suitable for items with a max. height of 72 mm. Clixrack baskets have receptacles on all 4 sides for color clips for labeling or content indications. Clixrack baskets are stable when stacked, even with other Euro standard containers and crates. Due to their Euro standard size, they fit perfectly on mobile frames, roll containers, or (plastic) pallets.