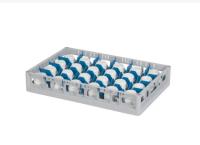

# Clixrack Glass basket 600 x 400 mm gray - glass height max. 72mm - with blue 4 x 6 compartment division maximum Ø glass 88 mm

# **Properties**

The Clixrack 50.CR.600.24 has a 4 x 6 compartment division in the basket.

The compartment division can be equipped with dividing clips to prevent damage to any handles.

Clixrack baskets with compartment divisions ensure safe transport and efficient storage of your glassware and dishes.

### **Description**

Dishwasher basket Clixrack (600 x 400 x H 72 mm) with 4 x 6 compartment division. Suitable for items with a max. height of 72 mm. Clixrack baskets have receptacles on all 4 sides for color clips for labeling or content indications. Clixrack baskets are stable when stacked, even with other Euro standard containers and crates. Due to their Euro standard size, they fit perfectly on mobile frames, roll containers, or (plastic) pallets.