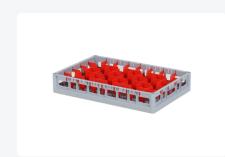

# Clixrack Glass basket 600 x 400 mm gray - glass height max. 72mm - with blue 5 x 8 compartment division maximum Ø glass 66 mm

## **Product specifications**

| External dimensions ( L x W x H) | 600 × 400 × 110 mm                                                                                    |
|----------------------------------|-------------------------------------------------------------------------------------------------------|
| Color                            | Grey                                                                                                  |
| Material                         | PP                                                                                                    |
| Bottom                           | Open and especially reinforced, so suitable for use in basket transport machines with transport hooks |
| Sidewalls                        | Open, for optimum washing result and a faster drying process                                          |
| Handles                          | Open handles, for more comfortable carrying                                                           |
| Maximum glass height             | 72                                                                                                    |
| Maximum Ø glass                  | 66                                                                                                    |
| Internal dimensions (L x W x H)  | 563 × 363 × 72 mm                                                                                     |

## **Properties**

The Clixrack 50.CR.600.40 has a 5 x 8 compartment division in the basket.

The compartment division can be equipped with dividing clips to prevent damage to any handles.

Clixrack baskets with compartment divisions ensure safe transport and efficient storage of your glassware and dishes.

### **Description**

Dishwasher basket Clixrack (600 x 400 x H 72 mm) with 5 x 8 compartment division. Suitable for items with a max. height of 72 mm. Clixrack baskets have receptacles on all 4 sides for color clips for labeling or content indications. Clixrack baskets are stable when stacked, even with other Euro standard containers and crates. Due to their Euro standard size, they fit perfectly on mobile frames, roll containers, or (plastic) pallets.