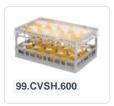

# Clixrack Glass basket 600 x 400 mm gray - glass height max. 72mm - with blue 5 x 8 compartment division maximum Ø glass 66 mm

## **Product specifications**

| External dimensions ( L x W x H) | 600 × 400 × 110 mm                                                                                    |
|----------------------------------|-------------------------------------------------------------------------------------------------------|
| Color                            | Grey                                                                                                  |
| Material                         | PP                                                                                                    |
| Bottom                           | Open and especially reinforced, so suitable for use in basket transport machines with transport hooks |
| Sidewalls                        | Open, for optimum washing result and a faster drying process                                          |
| Handles                          | Open handles, for more comfortable carrying                                                           |
| Maximum glass height             | 72                                                                                                    |
| Maximum Ø glass                  | 66                                                                                                    |
| Internal dimensions (L x W x H)  | 563 × 363 × 72 mm                                                                                     |

## **Properties**

The Clixrack 50.CR.600.40 has a 5 x 8 compartment division in the basket.

The compartment division can be equipped with dividing clips to prevent damage to any handles.

Clixrack baskets with compartment divisions ensure safe transport and efficient storage of your glassware and dishes.

### **Description**

Dishwasher basket Clixrack (600 x 400 x H 72 mm) with 5 x 8 compartment division. Suitable for items with a max. height of 72 mm. Clixrack baskets have receptacles on all 4 sides for color clips for labeling or content indications. Clixrack baskets are stable when stacked, even with other Euro standard containers and crates. Due to their Euro standard size, they fit perfectly on mobile frames, roll containers, or (plastic) pallets.