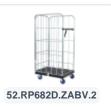

The open construction of the baskets ensures optimal rinsing results.

Clixrack dishwasher baskets have Euro standard dimensions, fitting mobile frames of 600 x 400 mm, roll containers with dimensions of 600 x 800 mm, Euro pallets of 1200 x 800 mm, and Industry pallets of 1200 x 1000 mm.

Clixrack dishwasher baskets can be stacked with most Euro standard stacking containers of 600 x 400 mm. Stacking containers of 400 x 300 mm can be stacked on the Clixrack baskets.

Clixrack baskets have 4-sided receptacles for color clips, intended for content indications, etc.

## **Matching accessories**