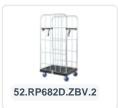

The open construction of the baskets ensures optimal rinsing results.

Clixrack dishwasher baskets have Euro standard dimensions, fitting mobile frames of 600 x 400 mm, roll containers with dimensions of 600 x 800 mm, Euro pallets of 1200 x 800 mm, and Industry pallets of 1200 x 1000 mm.

Clixrack dishwasher baskets can be stacked with most Euro standard stacking containers of 600 x 400 mm. Stacking containers of 400 x 300 mm can be stacked on the Clixrack baskets.

Clixrack baskets have 4-sided receptacles for color clips, intended for content indications, etc.

## **Matching accessories**