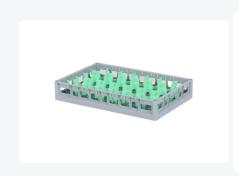

# Clixrack Glass basket 600 x 400 mm gray - glass height max. 72mm - with green 33-section compartment division - maximum Ø glass 77 mm

## **Properties**

The Clixrack 50.CR.600.33 has a 33-section compartment division in the basket.

The compartment division can be equipped with dividing clips to prevent damage to any handles.

Clixrack baskets with compartment divisions ensure safe transport and efficient storage of your glassware and dishes.

### **Description**

Dishwasher basket Clixrack (600 x 400 x H 72 mm) with a 33-section compartment division. Suitable for items with a max. height of 72 mm.

Clixrack baskets have receptacles on all 4 sides for color clips for labeling or content indications. Clixrack baskets are stable when stacked, even with other Euro standard containers and crates. Due to their Euro standard size, they fit perfectly on mobile frames, roll containers, or (plastic) pallets.