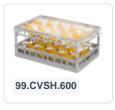

# Clixrack Glass basket 600 x 400 mm gray - glass height max. 72mm - with green 33-section compartment division - maximum Ø glass 77 mm

## **Properties**

The Clixrack 50.CR.600.33 has a 33-section compartment division in the basket.

The compartment division can be equipped with dividing clips to prevent damage to any handles.

Clixrack baskets with compartment divisions ensure safe transport and efficient storage of your glassware and dishes.

### **Description**

Dishwasher basket Clixrack (600 x 400 x H 72 mm) with a 33-section compartment division. Suitable for items with a max. height of 72 mm.

Clixrack baskets have receptacles on all 4 sides for color clips for labeling or content indications. Clixrack baskets are stable when stacked, even with other Euro standard containers and crates. Due to their Euro standard size, they fit perfectly on mobile frames, roll containers, or (plastic) pallets.