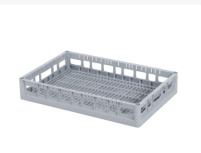

The open construction of the baskets ensures optimal rinsing results.

Clixrack dishwasher baskets have Euro standard dimensions, fitting mobile frames of 600 x 400 mm, roll containers with dimensions of 600 x 800 mm, Euro pallets of 1200 x 800 mm, and Industry pallets of 1200 x 1000 mm.

Due to the double bottom construction, the dishwasher basket is suitable for use in basket transport machines with transport hooks.

Because Clixrack baskets are equipped with suitable plastic compartment divisions, the fragile contents are well-protected. The open construction of the basket ensures optimal rinsing results and a faster drying process.