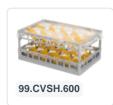

# Clixrack Glass basket 600 x 400 mm gray - glass height max. 72mm - with red 2 x 4 compartment division maximum Ø glass 134mm

## **Product specifications**

| External dimensions ( L x W x H) | 600 × 400 × 110 mm                                                                                    |
|----------------------------------|-------------------------------------------------------------------------------------------------------|
| Color                            | Grey                                                                                                  |
| Material                         | PP                                                                                                    |
| Bottom                           | Open and especially reinforced, so suitable for use in basket transport machines with transport hooks |
| Sidewalls                        | Open, for optimum washing result and a faster drying process                                          |
| Handles                          | Open handles, for more comfortable carrying                                                           |
| Maximum glass height             | 72                                                                                                    |
| Maximum Ø glass                  | 134                                                                                                   |
| Internal dimensions (L x W x H)  | 563 × 363 × 72 mm                                                                                     |

# **Properties**

The Clixrack 50.CR.600.06 has a 2 x 3 compartment division in the basket.

The compartment division can be equipped with dividing clips to prevent damage to any handles.

Clixrack baskets with compartment divisions ensure safe transport and efficient storage of your glassware and dishes.

### **Description**

Dishwasher basket Clixrack (600 x 400 x H 72 mm) with 2 x 4 compartment division. Suitable for items with a max. height of 72 mm. Clixrack baskets have receptacles on all 4 sides for color clips for labeling or content indications. Clixrack baskets are stable when stacked, even with other Euro standard containers and crates. Due to their Euro standard size, they fit perfectly on mobile frames, roll containers, or (plastic) pallets.