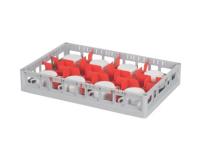

# **Properties**

The Clixrack 50.CR.600.06 has a 2 x 3 compartment division in the basket.

The compartment division can be equipped with dividing clips to prevent damage to any handles.

Clixrack baskets with compartment divisions ensure safe transport and efficient storage of your glassware and dishes.

### **Description**

Dishwasher basket Clixrack (600 x 400 x H 72 mm) with 2 x 4 compartment division. Suitable for items with a max. height of 72 mm. Clixrack baskets have receptacles on all 4 sides for color clips for labeling or content indications. Clixrack baskets are stable when stacked, even with other Euro standard containers and crates. Due to their Euro standard size, they fit perfectly on mobile frames, roll containers, or (plastic) pallets.