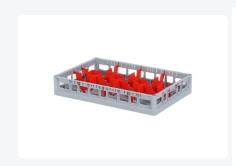

# Clixrack Glass basket 600 x 400 mm gray - glass height max. 72mm - with red 2 x 4 compartment division maximum Ø glass 134mm

# **Properties**

The Clixrack 50.CR.600.06 has a 2 x 3 compartment division in the basket.

The compartment division can be equipped with dividing clips to prevent damage to any handles.

Clixrack baskets with compartment divisions ensure safe transport and efficient storage of your glassware and dishes.

### **Description**

Dishwasher basket Clixrack (600 x 400 x H 72 mm) with 2 x 4 compartment division. Suitable for items with a max. height of 72 mm. Clixrack baskets have receptacles on all 4 sides for color clips for labeling or content indications. Clixrack baskets are stable when stacked, even with other Euro standard containers and crates. Due to their Euro standard size, they fit perfectly on mobile frames, roll containers, or (plastic) pallets.