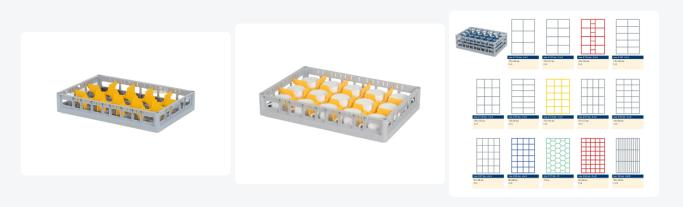

# Clixrack Glass basket 600 x 400 mm gray - glass height max. 72mm - with yellow 3 x 5 compartment division maximum Ø glass 110mm

## **Product specifications**

| External dimensions ( L x W x H) | 600 × 400 × 110 mm                                                                                    |
|----------------------------------|-------------------------------------------------------------------------------------------------------|
| Color                            | Grey                                                                                                  |
| Material                         | PP                                                                                                    |
| Bottom                           | Open and especially reinforced, so suitable for use in basket transport machines with transport hooks |
| Sidewalls                        | Open, for optimum washing result and a faster drying process                                          |
| Handles                          | Open handles, for more comfortable carrying                                                           |
| Maximum glass height             | 72                                                                                                    |
| Maximum Ø glass                  | 110                                                                                                   |
| Internal dimensions (L x W x H)  | 563 × 363 × 72 mm                                                                                     |
|                                  |                                                                                                       |

## **Properties**

The Clixrack 50.CR.600.15 has a 3 x 5 compartment division in the basket.

The compartment division can be equipped with dividing clips to prevent damage to any handles.

Clixrack baskets with compartment divisions ensure safe transport and efficient storage of your glassware and dishes.

## **Description**

Dishwasher basket Clixrack (600 x 400 x H 72 mm) with 3 x 5 compartment division. Suitable for items with a max. height of 72 mm. Clixrack baskets have receptacles on all 4 sides for color clips for labeling or content indications. Clixrack baskets are stable when stacked, even with other Euro standard containers and crates. Due to their Euro standard size, they fit perfectly on mobile frames, roll containers, or (plastic) pallets.